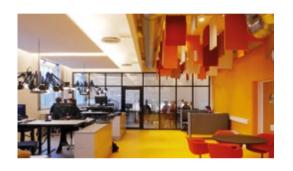

# **BAFFLE PANEL**

Baffle and canopy panels are hanged from the ceiling and create a unique and surprising design and also help to reduce the noise problem in crowded places.

# **CANOPY PANEL**

CANOPY PANEL

Seatup USA | Manufacturing Seating Solutions Catalogue 2020 - 2021 www.seatupusa.com