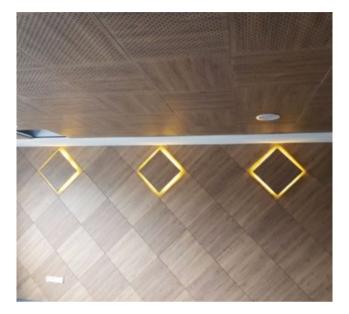

# ACOUSTIC WOODEN PANELS - OUR SPECIAL COLLECTION

**AC106** 

**AC107** 

**AC108** 

**AC109** 

**AC110** 

**AC111** 

# **AC112 AC114 AC113 AC115 AC116 AC117**

#### **ACOUSTIC WOODEN PANELS FOR WALL**

Sizes: From 600×600 mm to 1500x3000mm. Special dimensions can be produced upon request.

Raw Materials: Painted, melamine and natural veneered MDF

**Acoustic Fabric:** Soundtex