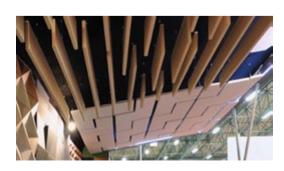

# **ACOUSTIC WOODEN PANELS**

#### **ACOUSTIC WOODEN PANELS FOR WALL**

Sizes: From 600×600 mm to 1500x3000mm. Special dimensions can be produced upon request.

Raw Materials: Painted, melamine and natural veneered MDF

**Acoustic Fabric:** Soundtex

**Fire Class:** DIN4102-B2, natural coating fire retardant polish application B1.

**Carrier System:** Tongue and Groove joint system.

**Installation System:** Costumer can choose the installation system which he prefer, most common are the Classic method or the Omega method:

**The classic method:** Acoustic panels are mounted tongue and groove joint system. Panels are placed on the wall with air staple guns and strong glue.

**The Omega method:** Acoustic panels are mounted with aluminium profiles. These profiles are screwed to the box profiles and engaged with panels by screws.