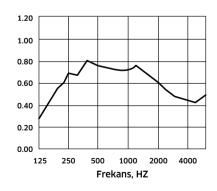

# **AC100**

|        | Euro | NRC  |
|--------|------|------|
| D 0.40 | D    | 0.40 |

Frekans, HZ