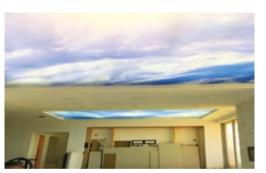

#### STRETCH LED CEILING

Stretched ceilings are the last word in modern design and they are the best way to create an atmosphere and any fantasy which you wish to have for the space which you design. Espacily in cinemas the guests which are arriving to the hall are waiting to see something special before the movie start, that is your time to blow up their mind with a special stretched ceiling and to give them an unforgettable experience Which will attract them to come again and invite their friends. It can be a ceiling which look like a sky at night with stars and moon, or it can be a ceiling that make the space to be look like a jungle full of trees, you decide how to make the "wow" effect on your audience so they will want to come back again and call their friends to see your cinema hall or any other public building that you may design. It is also important to add that beyond the design experience of the stretched ceilings they are also improve the acoustics in the space and also help to create the illusion of a larger space or a smaller space according to your needs and according to the effect you seek to create in the space you are designing.