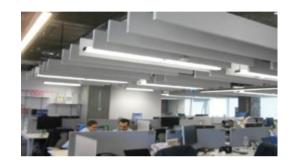

# **BAFFLE PANEL**

Baffle and canopy panels are hanged from the ceiling and create a unique and surprising design and also help to reduce the noise problem in crowded places.

# **CANOPY PANEL**

CANOPY PANEL

Seatup USA | Manufacturing Seating Solutions Catalogue 2020 - 2021 www.seatupusa.com