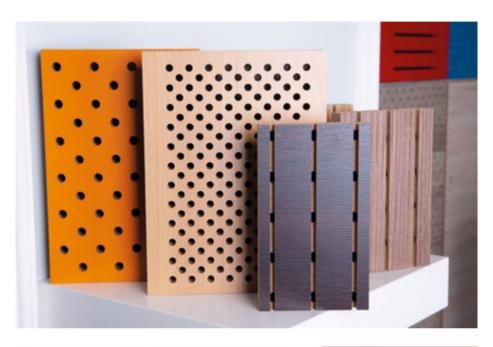

# **ACOUSTIC WOODEN PANELS**

#### **ACOUSTIC WOODEN PANELS FOR WALL**

Sizes: From 600×600 mm to 1500x3000mm. Special dimensions can be produced upon request.

Raw Materials: Painted, melamine and natural veneered MDF

**Acoustic Fabric:** Soundtex

#### **ACOUSTIC WOODEN PANELS FOR CEILINGS**

**Sizes:** From 600x600mm to 1500-300mm.

Special dimensions can be produced upon request.

Raw Material: Painted, melamine and natural veneered MDFAcoustic. Fabric: Soundtex .