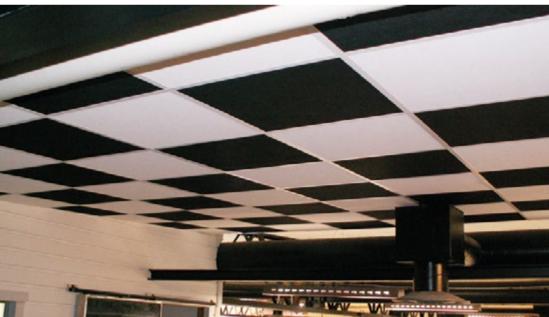

# 3D ACOUSTIC PANEL

3D acoustic panels are the last word in modern design, they are giving the chance to combine aesthetic and creative design together with real professional acoustic solutions for public building.

# What are the new innovation for Acoustic wall panels in 2020?

The 3D triangle shape which allow to design the wall with so many options, this panel will give the solution when you want to provide both hall with professional acoustic performance and with modern design.