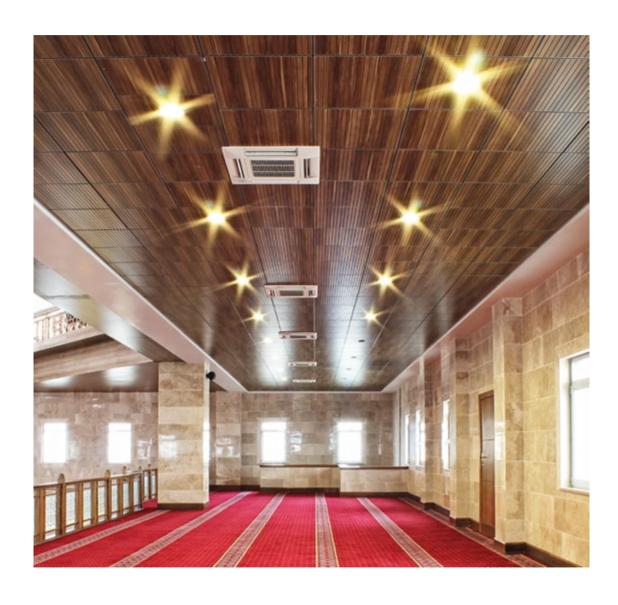

#### **ACOUSTIC WOODEN PANELS FOR CEILINGS**

**Sizes:** From 600x600mm to 1500-300mm.

Special dimensions can be produced upon request.

Raw Material: Painted, melamine and natural veneered MDFAcoustic. Fabric: Soundtex .

**Acoustic Fabric:** 

**Fire Class:** DIN4102-B2, natural coating fire retardant polish application B1.

**Carrier Systems:** T15, T24 and T15 grooved

**Installation system:** Panels are placed from the top on the carrier system which you choose:

T15, T24 or T15 grooved carriers. This carriers are visible between panels. Each panel is independelly removable by hand without any help of tools which that provides quick and easy access to existing installation.