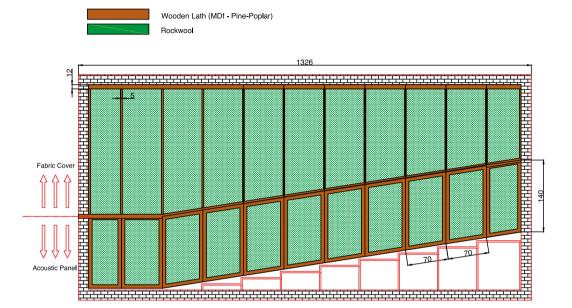

#### **ACOUSTIC WOODEN PANELS FOR WALL**

Sizes: From 600×600 mm to 1500x3000mm. Special dimensions can be produced upon request.

Raw Materials: Painted, melamine and natural veneered MDF

**Acoustic Fabric:** Soundtex

**Fire Class:** DIN4102-B2, natural coating fire retardant polish application B1.

**Carrier System:** Tongue and Groove joint system.

**Installation System:** Costumer can choose the installation system which he prefer, most common are the Classic method or the Omega method:

**The classic method:** Acoustic panels are mounted tongue and groove joint system. Panels are placed on the wall with air staple guns and strong glue.

**The Omega method:** Acoustic panels are mounted with aluminium profiles. These profiles are screwed to the box profiles and engaged with panels by screws.