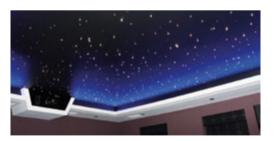

#### STRETCH LED CEILING

Stretched ceilings are the last word in modern design and they are the best way to create an atmosphere and any fantasy which you wish to have for the space which you design. Espacily in cinemas the guests which are arriving to the hall are waiting to see something special before the movie start, that is your time to blow up their mind with a special stretched ceiling and to give them an unforgettable experience Which will attract them to come again and invite their friends. It can be a ceiling which look like a sky at night with stars and moon, or it can be a ceiling that make the space to be look like a jungle full of trees, you decide how to make the "wow" effect on your audience so they will want to come back again and call their friends to see your cinema hall or any other public building that you may design. It is also important to add that beyond the design experience of the stretched ceilings they are also improve the acoustics in the space and also help to create the illusion of a larger space or a smaller space according to your needs and according to the effect you seek to create in the space you are designing.