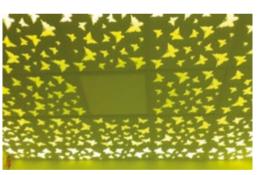

#### STRETCH LED CEILING

Stretched ceilings are the last word in modern design and they are the best way to create an atmosphere and any fantasy which you wish to have for the space which you design. Espacily in cinemas the guests which are arriving to the hall are waiting to see something special before the movie start, that is your time to blow up their mind with a special stretched ceiling and to give them an unforgettable experience Which will attract them to come again and invite their friends. It can be a ceiling which look like a sky at night with stars and moon, or it can be a ceiling that make the space to be look like a jungle full of trees, you decide how to make the "wow" effect on your audience so they will want to come back again and call their friends to see your cinema hall or any other public building that you may design. It is also important to add that beyond the design experience of the stretched ceilings they are also improve the acoustics in the space and also help to create the illusion of a larger space or a smaller space according to your needs and according to the effect you seek to create in the space you are designing.