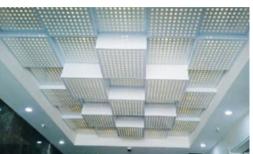

# **CLASSIC CEILING**

After installing the T-24 carrying system for ceiling panels, you may need simple 60x60cm Tiles for ceiling, it is common to use the gypsum board ceiling, but for those who are looking for higher acoustic solution and much more aesthetic improvement, the normal gypsum board will not be enough, therefore we offer Acoustic ceiling panels made of GlassWool coated anti flame paint available in any color.