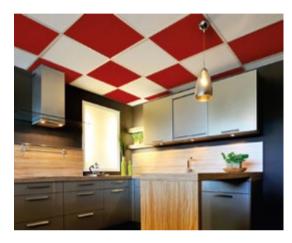

#### **CLASSIC ACOUSTIC PANEL**

Acoustic panel made of rockwool and coated acoustic fabric, for installation we developed unseen screws system for easy installtion to the wall without necessarily need of a metal frame in the wall.

Our installation team will help you with easy and fast installation . recommended size for panels are: 600x600, 600x1200, 600x1800

NRC 100 hz: 0,12 - 1250 hz: 0,98 - 5000 hz: 0,78

Fire resistance: Class B s1 d0 According to TS-EN 13501-1:2013 standard Installation: Gluing or Cracking on the MDF frame.

Application area: offices, meeting rooms, shopping malls, cinema and theaters, educational institutions, TV and music rooms.

Acoustima® by Seatup USA® offers the perfect Acoustic solution for hygienic environments and social areas