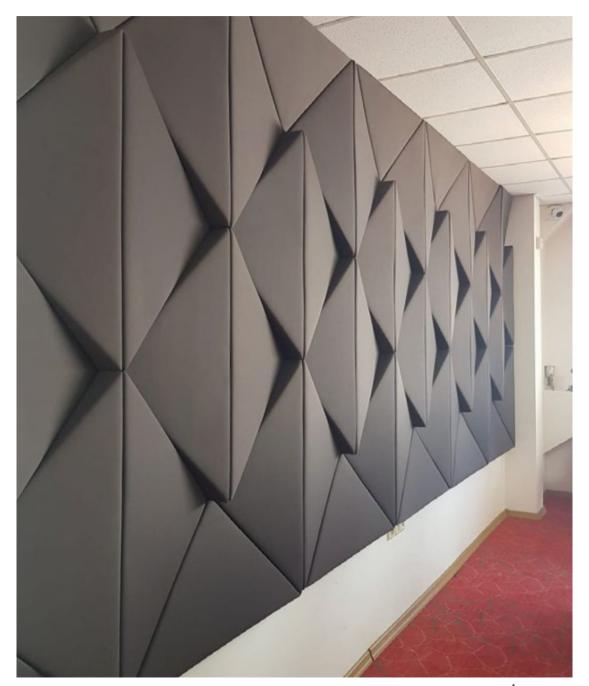

#### **3D ACOUSTIC PANEL**

# 3D ACOUSTIC PANEL

3D acoustic panels are the last word in modern design, they are giving the chance to combine aesthetic and creative design together with real professional acoustic solutions for public building.

# What are the new innovation for Acoustic wall panels in 2020?

The 3D triangle shape which allow to design the wall with so many options, this panel will give the solution when you want to provide both hall with professional acoustic performance and with modern design.