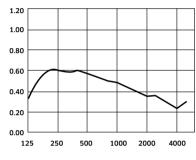

# **AC100**

|        | Euro | NRC  |
|--------|------|------|
| D 0.40 | D    | 0.40 |

Frekans, HZ