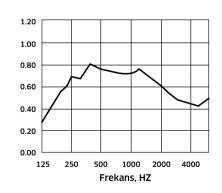

# **AC100**

|        | Euro | NRC  |
|--------|------|------|
| D 0.40 | D    | 0.40 |

Frekans, HZ