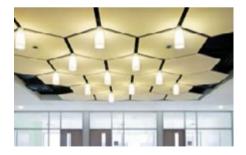

# **BAFFLE PANEL**

Baffle and canopy panels are hanged from the ceiling and create a unique and surprising design and also help to reduce the noise problem in crowded places.

# **CANOPY PANEL**

CANOPY PANEL

Seatup USA | Manufacturing Seating Solutions Catalogue 2020 - 2021 www.seatupusa.com