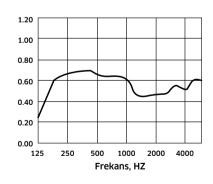

any other public building that you may design. It is also important to add that beyond the design experience of the stretched ceilings they are also improve the acoustics in the space and also help to create the illusion of a larger space or a smaller space according to your needs and according to the effect you seek to create in the space you are designing.















# **ACOUSTIC WOODEN PANELS**

# **AC100**





|        | Euro | NRC  |
|--------|------|------|
| D 0.40 | D    | 0.40 |

Frekans, HZ

# **AC102**





| Euro | NRC  |
|------|------|
| С    | 0.90 |

# **AC101**





| Euro | NRC  |
|------|------|
| С    | 0.71 |

#### **AC103**





| Euro | NRC  |
|------|------|
| С    | 0.71 |

#### **AC104**





| Euro | NRC  |
|------|------|
| С    | 0.60 |

#### **AC105**





| Euro | NRC  |
|------|------|
| С    | 0.63 |

# ACOUSTIC WOODEN PANELS - OUR SPECIAL COLLECTION

**AC106** 

**AC107** 

**AC108** 







**AC109** 

**AC110** 



**AC111** 



# **AC112 AC114 AC113 AC115 AC116 AC117**

#### **ACOUSTIC WOODEN PANELS FOR WALL**

Sizes: From 600×600 mm to 1500x3000mm. Special dimensions can be produced upon request.

Raw Materials: Painted, melamine and natural veneered MDF

**Acoustic Fabric:** Soundtex

**Fire Class:** DIN4102-B2, natural coating fire retardant polish application B1.

**Carrier System:** Tongue and Groove joint system.

**Installation System:** Costumer can choose the installation system which he prefer, most common are the Classic method or the Omega method:

**The classic method:** Acoustic panels are mounted tongue and groove joi