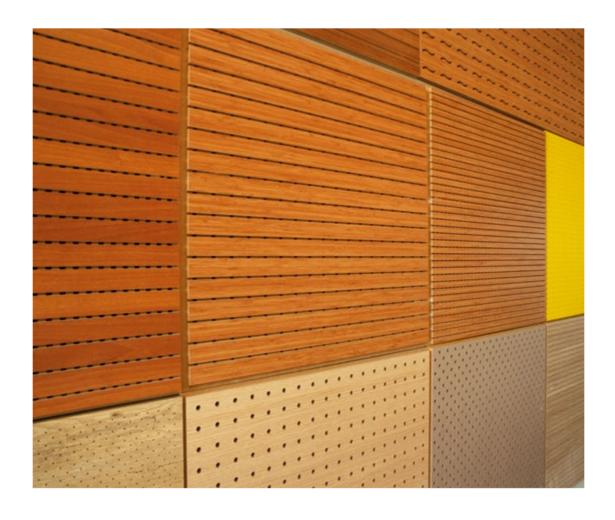

# **ACOUSTIC WOODEN PANELS**

#### **ACOUSTIC WOODEN PANELS FOR WALL**

Sizes: From 600×600 mm to 1500x3000mm. Special dimensions can be produced upon request.

Raw Materials: Painted, melamine and natural veneered MDF

**Acoustic Fabric:** Soundtex

**Fire Class:** DIN4102-B2, natural coating fire retardant polish application B1.

**Carrier System:** Tongue and Groove joint system.

**Installation System:** Costumer can choose the installation system which he prefer, most common are the Classic method or the Omega method: