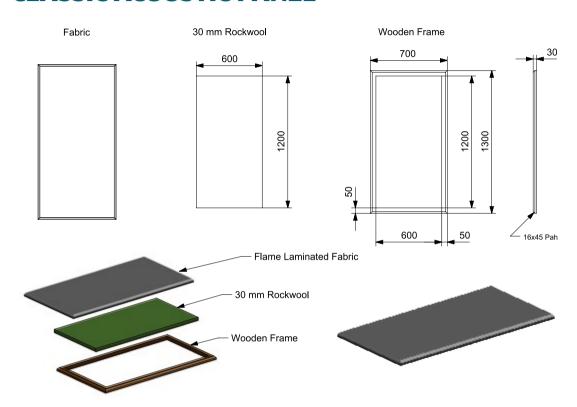

#### **CLASSIC ACOUSTIC PANEL**

Acoustic panel made of rockwool and coated acoustic fabric, for installation we developed unseen screws system for easy installtion to the wall without necessarily need of a metal frame in the wall.

Our installation team will help you with easy and fast installation . recommended size for panels are: 600x600, 600x1200, 600x1800

NRC 100 hz: 0,12 - 1250 hz: 0,98 - 5000 hz: 0,78

Fire resistance: Class B s1 d0 According to TS-EN 13501-1:2013 standard Installation: Gluing or Cracking on the MDF frame.

Application area: offices, meeting rooms, shopping malls, cinema and theaters, educational institutions, TV and music rooms.

Acoustima® by Seatup USA® offers the perfect Acoustic solution for hygienic environments and social areas