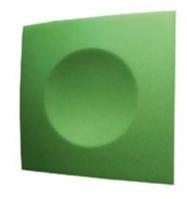

#### **CLASSIC ACOUSTIC PANEL**

Acoustic panel made of rockwool and coated acoustic fabric, for installation we developed unseen screws system for easy installtion to the wall without necessarily need of a metal frame in the wall.

Our installation team will help you with easy and fast installation . recommended size for panels are: 600x600, 600x1200, 600x1800

NRC 100 hz: 0,12 - 1250 hz: 0,98 - 5000 hz: 0,78

Fire resistance: Class B s1 d0 According to TS-EN 13501-1:2013 standard Installation: Gluing or Cracking on the MDF frame.

Application area: offices, meeting rooms, shopping malls, cinema and theaters, educational institutions, TV and music rooms.

Acoustima® by Seatup USA® offers the perfect Acoustic solution for hygienic environments and social areas