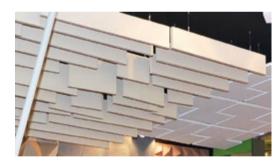

#### **ACOUSTIC WOODEN PANELS FOR CEILINGS**

**Sizes:** From 600x600mm to 1500-300mm.

Special dimensions can be produced upon request.

Raw Material: Painted, melamine and natural veneered MDFAcoustic. Fabric: Soundtex .

**Acoustic Fabric:** 

**Fire Class:** DIN4102-B2, natural coating fire retardant polish application B1.

**Carrier Systems:** T15, T24 and T15 grooved

**Installation system:** Panels are placed from the top on the carrier system which you choose:

T15, T24 or T15 grooved carriers. This carriers are visible between panels. Each panel is independelly removable by hand without any help of tools which that provides quick and easy access to existing installation.