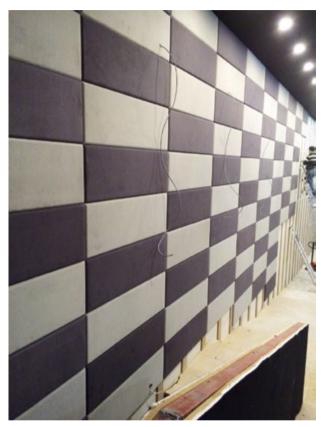

#### **CLASSIC ACOUSTIC PANEL**

Acoustic panel made of rockwool and coated acoustic fabric, for installation we developed unseen screws system for easy installtion to the wall without necessarily need of a metal frame in the wall.

Our installation team will help you with easy and fast installation . recommended size for panels are: 600x600, 600x1200, 600x1800

NRC 100 hz: 0,12 - 1250 hz: 0,98 - 5000 hz: 0,78

Fire resistance: Class B s1 d0 According to TS-EN 13501-1:2013 standard Installation: Gluing or Cracking on the MDF frame.

Application area: offices, meeting rooms, shopping malls, cinema and theaters, educational institutions, TV and music rooms.

Acoustima® by Seatup USA® offers the perfect Acoustic solution for hygienic environments and social areas