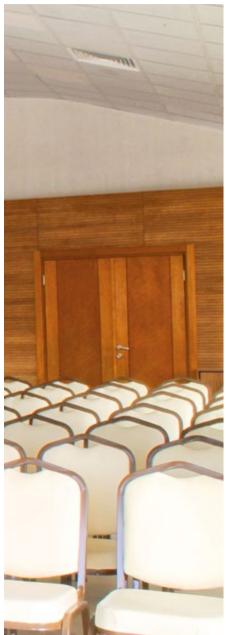

# **ACOUSTIC WOODEN PANELS**

#### **ACOUSTIC WOODEN PANELS FOR WALL**

Sizes: From 600×600 mm to 1500x3000mm. Special dimensions can be produced upon request.

Raw Materials: Painted, melamine and natural veneered MDF

**Acoustic Fabric:** Soundtex

# **Usage Areas**

Conference rooms, theaters, wedding halls, cinemas, opera houses, shopping malls, restaurants, radio and TV studios, offices, crowded offices, hotline centers, call centers, shooting ranges, fitness centers, call centers, swimming pools, wedding rooms, conservatory, study halls,hotel rooms, sound recording studios. Auditorium, home theatre, music halls and concert venues, hotels, offices and factories, public buildings, museums and galleries, hospitals and nursing homes, schools, colleges and universities.