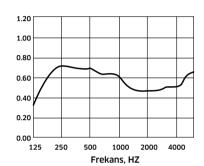

# **AC100**

|        | Euro | NRC  |
|--------|------|------|
| D 0.40 | D    | 0.40 |

Frekans, HZ