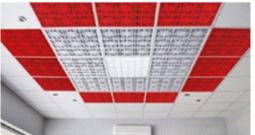

# **CLASSIC CEILING**

After installing the T-24 carrying system for ceiling panels, you may need simple 60x60cm Tiles for ceiling, it is common to use the gypsum board ceiling, but for those who are looking for higher acoustic solution and much more aesthetic improvement, the normal gypsum board will not be enough, therefore we offer Acoustic ceiling panels made of GlassWool coated anti flame paint available in any color.