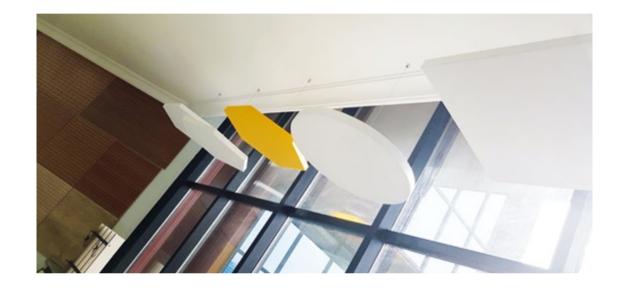

# **BAFFLE PANEL**

Baffle and canopy panels are hanged from the ceiling and create a unique and surprising design and also help to reduce the noise problem in crowded places.

# **CANOPY PANEL**

CANOPY PANEL

Seatup USA | Manufacturing Seating Solutions Catalogue 2020 - 2021 www.seatupusa.com