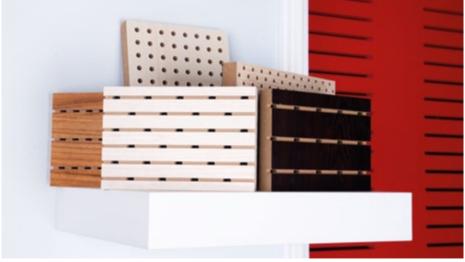

# **ACOUSTIC WOODEN PANELS**

#### **ACOUSTIC WOODEN PANELS FOR WALL**

Sizes: From 600×600 mm to 1500x3000mm. Special dimensions can be produced upon request.

Raw Materials: Painted, melamine and natural veneered MDF

**Acoustic Fabric:** Soundtex

#### **ACOUSTIC WOODEN PANELS FOR CEILINGS**

**Sizes:** From 600x600mm to 1500-300mm.

Special dimensions can be produced upon request.

Raw Material: Painted, melamine and natural veneered MDFAcoustic. Fabric: Soundtex .