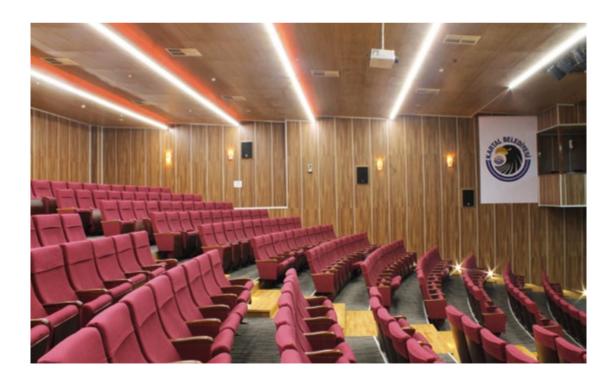

#### STRETCH LED CEILING

Stretched ceilings are the last word in modern design and they are the best way to create an atmosphere and any fantasy which you wish to have for the space which you design. Espacily in cinemas the guests which are arriving to the hall are waiting to see something special before the movie start, that is your time to blow up their mind with a special stretched ceiling and to give them an unforgettable experience Which will attract them to come again and invite their friends. It can be a ceiling which look like a sky at night with stars and moon, or it can be a ceiling that make the space to be look like a jungle full of trees, you decide how to make the "wow" effect on your audience so they will want to come back again and call their friends to see your cinema hall or any other public building that you may design. It is also important to add that beyond the design experience of the stretched ceilings they are also improve the acoustics in the space and also help to create the illusion of a larger space or a smaller space according to your needs and according to the effect you seek to create in the space you are designing.

# **Usage Areas**

Conference rooms, theaters, wedding halls, cinemas, opera houses, shopping malls, restaurants, radio and TV studios, offices, crowded offices, hotline centers, call centers, shooting ranges, fitness centers, call centers, swimming pools, wedding rooms, conservatory, study halls,hotel rooms, sound recording studios. Auditorium, home theatre, music halls and concert venues, hotels, offices and factories, public buildings, museums and galleries, hospitals and nursing homes, schools, colleges and universities.