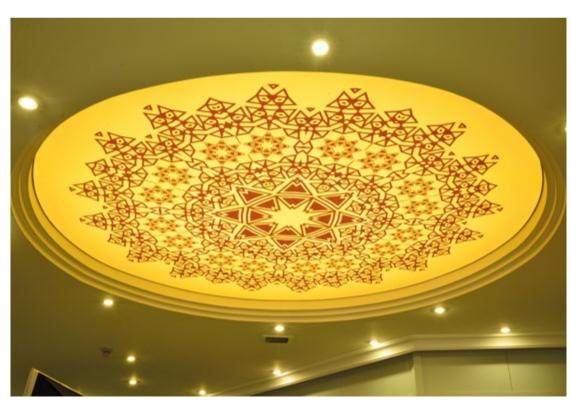

#### STRETCH LED CEILING

Stretched ceilings are the last word in modern design and they are the best way to create an atmosphere and any fantasy which you wish to have for the space which you design. Espacily in cinemas the guests which are arriving to the hall are waiting to see something special before the movie start, that is your time to blow up their mind with a special stretched ceiling and to give them an unforgettable experience Which will attract them to come again and invite their friends. It can be a ceiling which look like a sky at night with stars and moon, or it can be a ceiling that make the space to be look like a jungle full of trees, you decide how to make the "wow" effect on your audience so they will want to come back again and call their friends to see your cinema hall or any other public building that you may design. It is also important to add that beyond the design experience of the stretched ceilings they are also improve the acoustics in the space and also help to create the illusion of a larger space or a smaller space according to your needs and according to the effect you seek to create in the space you are designing.