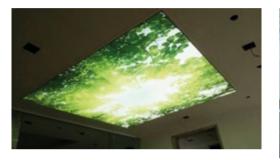

#### STRETCH LED CEILING

Stretched ceilings are the last word in modern design and they are the best way to create an atmosphere and any fantasy which you wish to have for the space which you design. Espacily in cinemas the guests which are arriving to the hall are waiting to see something special before the movie start, that is your time to blow up their mind with a special stretched ceiling and to give them an unforgettable experience Which will attract them to come again and invite their friends. It can be a ceiling which look like a sky at night with stars and moon, or it can be a ceiling that make the space to be look like a jungle full of trees, you decide how to make the "wow" effect on your audience so they will want to come back again and call their friends to see your cinema hall or any other public building that you may design. It is also important to add that beyond the design experience of the stretched ceilings they are also improve the acoustics in the space and also help to create the illusion of a larger space or a smaller space according to your needs and according to the effect you seek to create in the space you are designing.