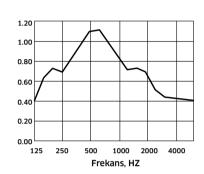

look like a sky at night with stars and moon, or it can be a ceiling that make the space to be look like a jungle full of trees, you decide how to make the "wow" effect on your audience so they will want to come back again and call their friends to see your cinema hall or any other public building that you may design. It is also important to add that beyond the design experience of the stretched ceilings they are also improve the acoustics in the space and also help to create the illusion of a larger space or a smaller space according to your needs and according to the effect you seek to create in the space you are designing.















# **ACOUSTIC WOODEN PANELS**

# **AC100**





|        | Euro | NRC  |
|--------|------|------|
| D 0.40 | D    | 0.40 |

Frekans, HZ

# **AC102**





| Euro | NRC  |
|------|------|
| С    | 0.90 |

# **AC101**





| Euro | NRC  |
|------|------|
| С    | 0.71 |

#### **AC103**





| Euro | NRC  |
|------|------|
| С    | 0.71 |

#### **AC104**





| Euro | NRC  |
|------|------|
| С    | 0.60 |

#### **AC105**





| Euro | NRC  |
|------|------|
| С    | 0.63 |

# ACOUSTIC WOODEN PANELS - OUR SPECIAL COLLECTION

**AC106** 

**AC107** 

**AC108** 







**AC109** 

**AC110** 



**AC111** 



# **AC112 AC114 AC113 AC115 AC116 AC117**

#### **ACOUSTIC WOODEN PANELS FOR WALL**

Sizes: From 600×600 mm to 1500x3000mm. Special dimensions can be produced upon request.

Raw Materials: Painted, melamine and natural veneered MDF

**Acoustic Fabric:** Soundtex

**Fire Class:** DIN4102-B2, natural coating fire retardant polish application B