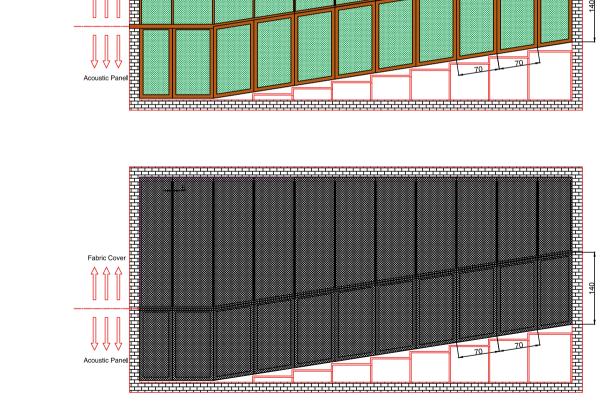

#### **ACOUSTIC WOODEN PANELS FOR WALL**

Sizes: From 600×600 mm to 1500x3000mm. Special dimensions can be produced upon request.

Raw Materials: Painted, melamine and natural veneered MDF

**Acoustic Fabric:** Soundtex

**Fire Class:** DIN4102-B2, natural coating fire retardant polish application B1.

**Carrier System:** Tongue and Groove joint system.

**Installation System:** Costumer can choose the installation system which he prefer, most common are the Classic method or the Omega method:

**The classic method:** Acoustic panels are mounted tongue and groove joint system. Panels are placed on the wall with air staple guns and strong glue.

**The Omega method:** Acoustic panels are mounted with aluminium profiles. These profiles are screwed to the box profiles and engaged with panels by screws.