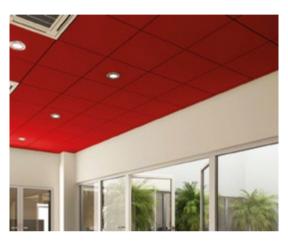

# **CLASSIC CEILING**

After installing the T-24 carrying system for ceiling panels, you may need simple 60x60cm Tiles for ceiling, it is common to use the gypsum board ceiling, but for those who are looking for higher acoustic solution and much more aesthetic improvement, the normal gypsum board will not be enough, therefore we offer Acoustic ceiling panels made of GlassWool coated anti flame paint available in any color.