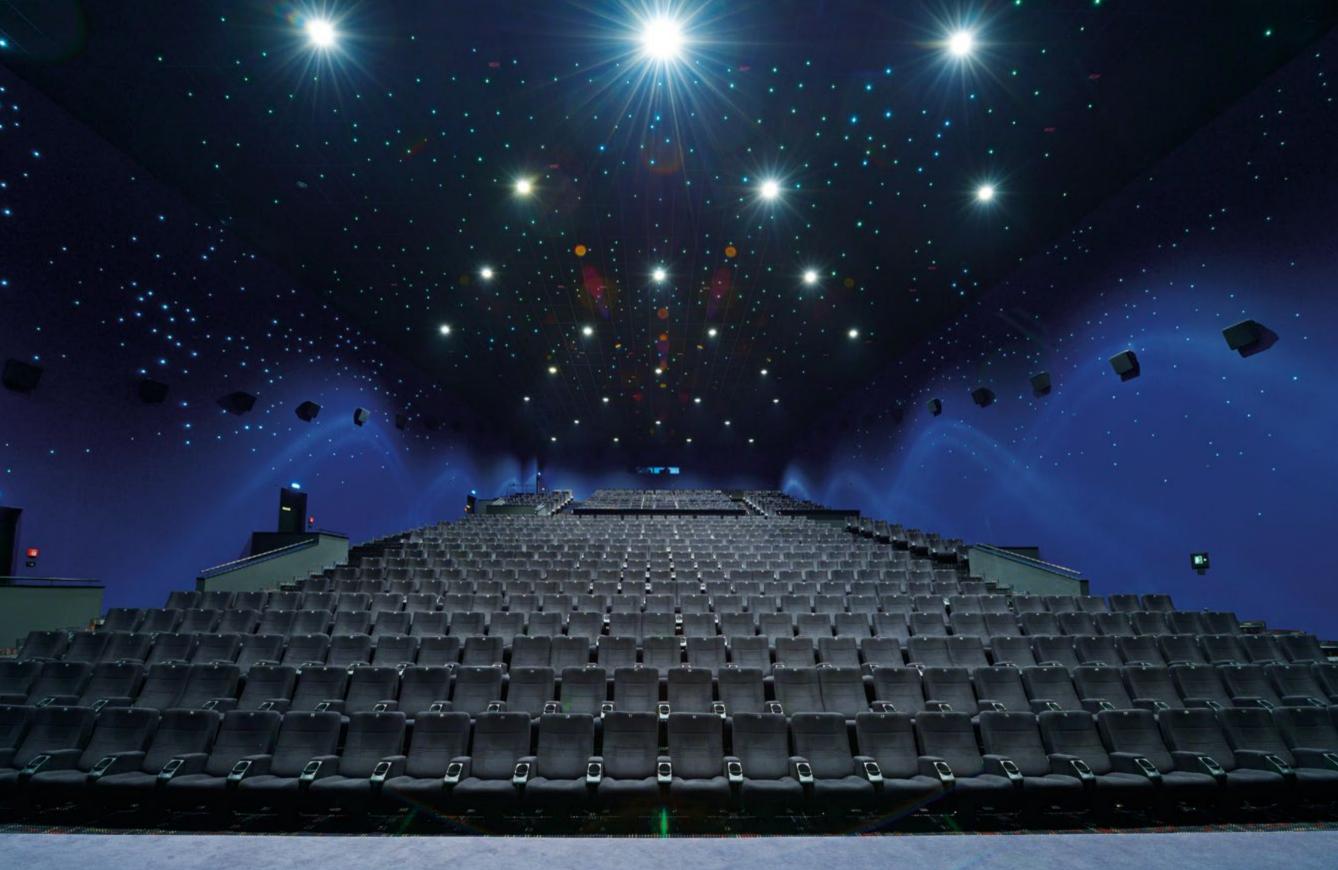

#### **STRETCH LED CEILING**

Stretched ceilings are the last word in modern design and they are the best way to create an atmosphere and any fantasy which you wish to have for the space which you design. Espacily in cinemas the guests which are arriving to the hall are waiting to see something special before the movie start, that is your time to blow up their mind with a special stretched ceiling and to give them an unforgettable experience Which will attract them to come again and invite their friends. It can be a ceiling which look like a sky at night with stars and moon, or it can be a ceiling that make the space to be look like a jungle full of trees, you decide how to make the "wow" effect on your audience so they will want to come back again and call their friends to see your cinema hall or any other public building that you may design. It is also important to add that beyond the design experience of the stretched ceilings they are also improve the acoustics in the space and also help to create the illusion of a larger space or a smaller space according to your needs and according to the effect you seek to create in the space you are designing.

#### **LED DESIGN**

The combination of led lighting in the wall in different shapes, diagonals or straight lines is a good way to add modern design to the hall and also help in situations where the hall has been darkened but it is necessary to enter a guest or announce something without turning on the lights and interfiring the experience of the audiance.