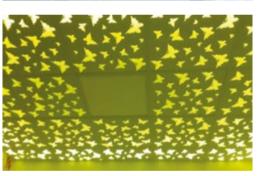

#### **STRETCH LED CEILING**

Stretched ceilings are the last word in modern design and they are the best way to create an atmosphere and any fantasy which you wish to have for the space which you design. Espacily in cinemas the guests which are arriving to the hall are waiting to see something special before the movie start, that is your time to blow up their mind with a special stretched ceiling and to give them an unforgettable experience Which will attract them to come again and invite their friends. It can be a ceiling which look like a sky at night with stars and moon, or it can be a ceiling that make the space to be look like a jungle full of trees, you decide how to make the "wow" effect on your audience so they will want to come back again and call their friends to see your cinema hall or any other public building that you may design. It is also important to add that beyond the design experience of the stretched ceilings they are also improve the acoustics in the space and also help to create the illusion of a larger space or a smaller space according to your needs and according to the effect you seek to create in the space you are designing.