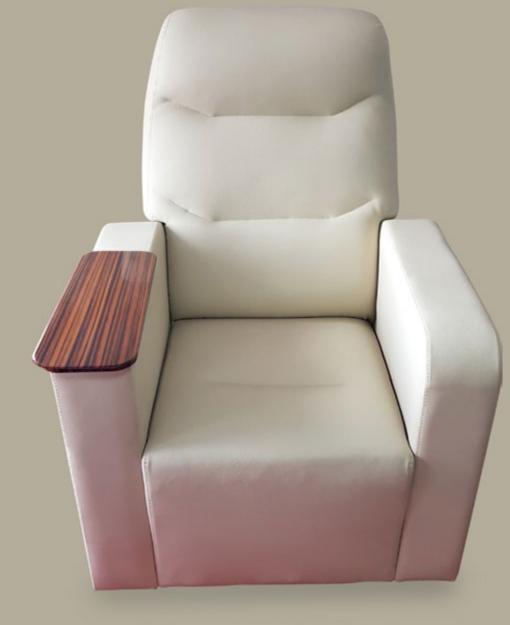

#### **CINEMA LUX - 4**

Home cinema seating with motor, With buttons on the sides of the seat, you can open a cushion for your legs and lean back till full reclining. Special sensor will allow the seat to be close automatically to normal position when you get up from the seat. Electric folding dining table, cup holder with system for heating or cooling drinks are available. Movable Desk