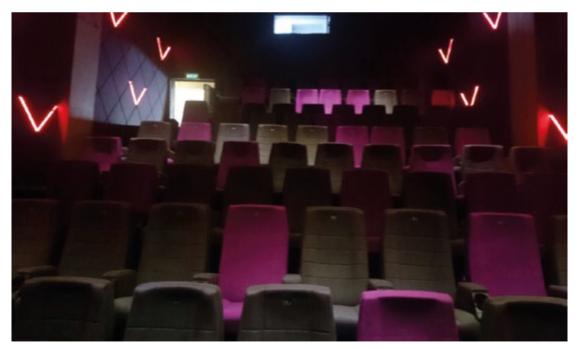

#### **LED DESIGN**

The combination of led lighting in the wall in different shapes, diagonals or straight lines is a good way to add modern design to the hall and also help in situations where the hall has been darkened but it is necessary to enter a guest or announce something without turning on the lights and interfiring the experience of the audiance.

Therefore we are here for you, in many of our projects besides our seats and Acoustic panels we also provide the design and the installtion of the led lighting for the stairs and for the wall.

Seatup USA | Manufacturing Seating Solutions Catalogue 2020 - 2021 www.seatupusa.com