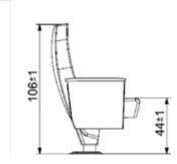

Pay attention that the seats on this series are suitable for cinema salons as well. SeatUp USA is waiting for you with the VIP series.

**VIP-100** 

|   | S     | L     | XL    |
|---|-------|-------|-------|
| А | 60-62 | 60-62 | 60-62 |
| В | 95±1  | 106±1 | 112±1 |
| С | 44± 1 | 44± 1 | 44± 1 |
| D | 49    | 49    | 49    |
| Е | 11    | 11    | 11    |

|   | S     | L     | XL    |
|---|-------|-------|-------|
| А | 60-62 | 60-62 | 60-62 |
| В | 95±1  | 106±1 | 112±1 |
| С | 44± 1 | 44± 1 | 44± 1 |
| D | 49    | 49    | 49    |
| Е | 8     | 8     | 8     |