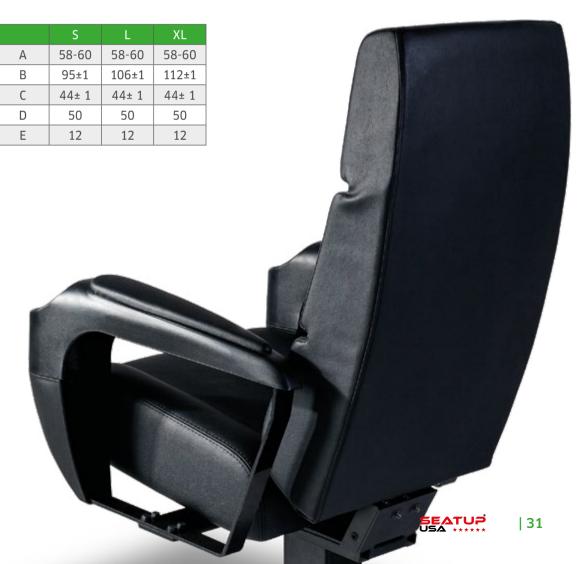

|   | S     | L     | XL    |
|---|-------|-------|-------|
| А | 60-62 | 60-62 | 60-62 |
| В | 95±1  | 106±1 | 112±1 |
| С | 44± 1 | 44± 1 | 44± 1 |
| D | 50    | 50    | 50    |
| Е | 12    | 12    | 12    |
|   |       |       |       |

|   | S      | L      | XL     |
|---|--------|--------|--------|
| Α | 58-60  | 58-60  | 58-60  |
| В | 95±1   | 106±1  | 112±1  |
| С | 44± 1  | 44± 1  | 44± 1  |
| D | 50     | 50     | 50     |
| Е | 10 - 8 | 10 - 8 | 10 - 8 |
|   |        |        |        |
|   |        |        |        |
|   |        |        |        |

|   | S      | L      | XL     |
|---|--------|--------|--------|
| А | 58-60  | 58-60  | 58-60  |
| В | 95±1   | 106±1  | 112±1  |
| С | 44± 1  | 44± 1  | 44± 1  |
| D | 50     | 50     | 50     |
| Е | 10 - 8 | 10 - 8 | 10 - 8 |

|   | S     | L     | XL    |
|---|-------|-------|-------|
| А | 58-60 | 58-60 | 58-60 |
| В | 95±1  | 106±1 | 112±1 |
| С | 44± 1 | 44± 1 | 44± 1 |
| D | 50    | 50    | 50    |
| Е | 12    | 12    | 12    |