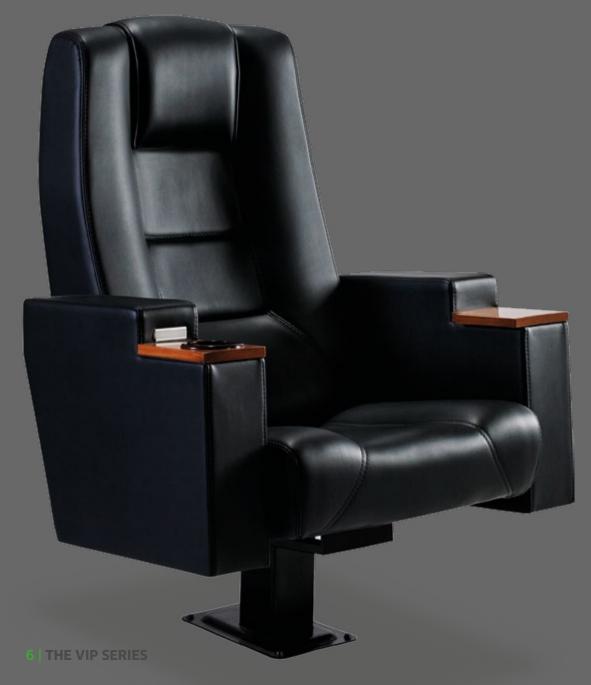

#### **VIP-200**

#### **SPECIFICATION**

- Warranty 5 years. Producing according to ISO 9001:2008 certificate.
- The foam of seat and backrest are ergonomics and have density of 0 5 +/- 5 kg/m3. The skeleton of the backrest has metal pipe 21 x 1,5 mm, inside the seat foam solid surface of plastic injection can be found.
- Our foam of seat and backrest made of anti flame polyurethane injection . injected to aluminum pattern. Shape of the foam will be in accordance with the drawing and picture of the product model VIP 200.
- The foam of the seat and backrest must be covered with the fabric of the specified technical specifications.

mon arm) manufactured in accordance with required number of seats which fit in hall. Seat arms are wooden and a single plastic cup holder can be added as additional.

- Seats will be connecting each other byminimum 6mm unseen metal joint. 4 bolt connections between armrest will provide rigidity.
- Inner skeleton of the armrest is minimum6 mm metal part.
- Chair seat can be provided as fixed or folding by gravity or folding by spring system. The back rest can be provided as fixed or as swing back ability.
- There will be no slippage or transport at the junctions of the metal parts. Sources continue along all surfaces and there will be no pores.
- Metal parts will be well welded, the burrs of the cuts will be cleaned and the outer surface parts will be no sharp parts.
- $\bullet$  There will be no skewness, or similar imperfections in the metal parts. Carrier of feet made 100 x100 x 2.5mm metal profile.