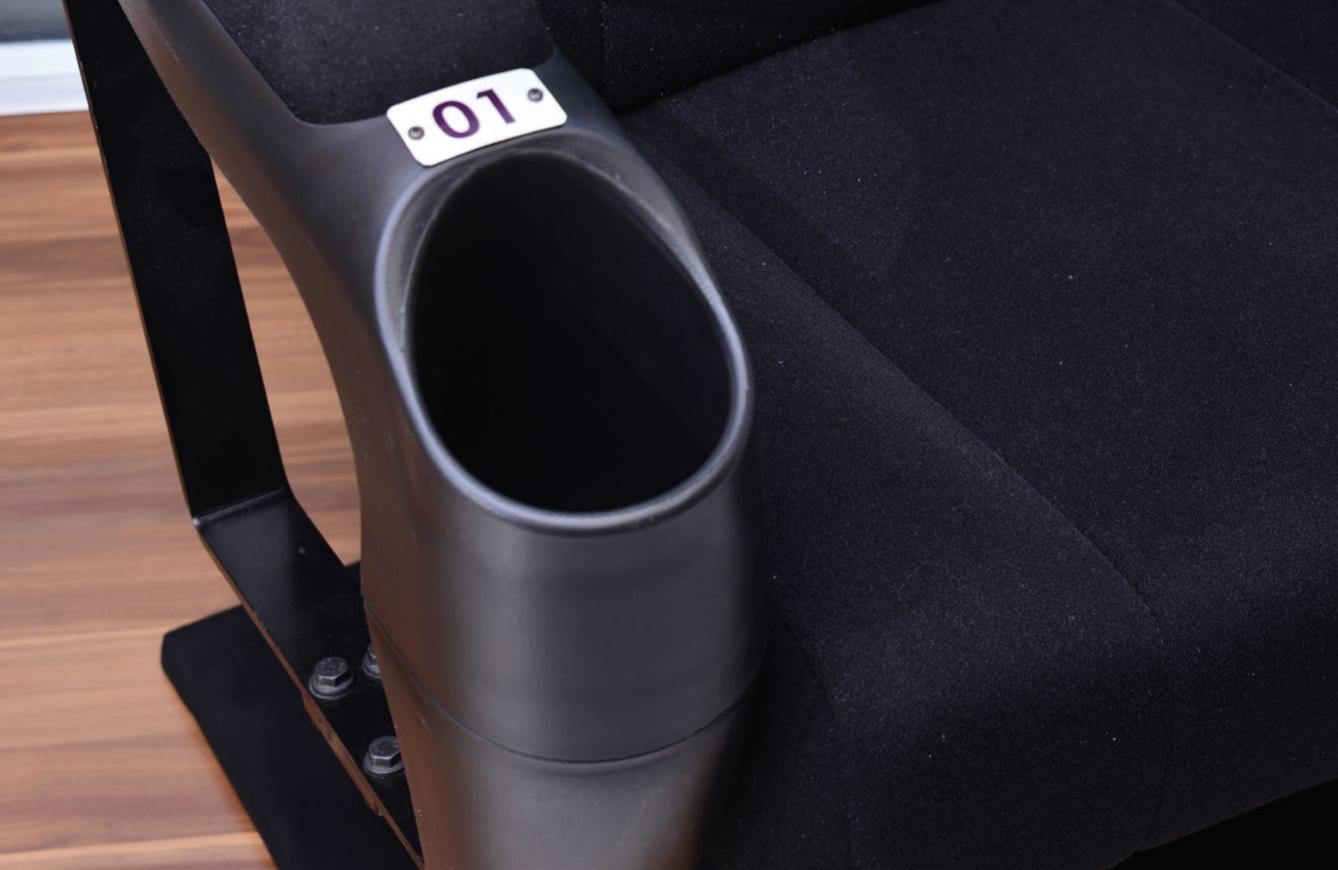

mon arm) manufactured in accordance with required number of seats which fit in hall. Seat arms are wooden and a single plastic cup holder can be added as additional.

- Seats will be connecting each other byminimum 6mm unseen metal joint. 4 bolt connections between armrest will provide rigidity.
- Inner skeleton of the armrest is minimum6 mm metal part.
- Chair seat can be provided as fixed or folding by gravity or folding by spring system. The back rest can be provided as fixed or as swing back ability.
- There will be no slippage or transport at the junctions of the metal parts. Sources continue along all surfaces and there will be no pores.
- Metal parts will be well welded, the burrs of the cuts will be cleaned and the outer surface parts will be no sharp parts.
- $\bullet$  There will be no skewness, or similar imperfections in the metal parts. Carrier of feet made 100 x100 x 2.5mm metal profile.