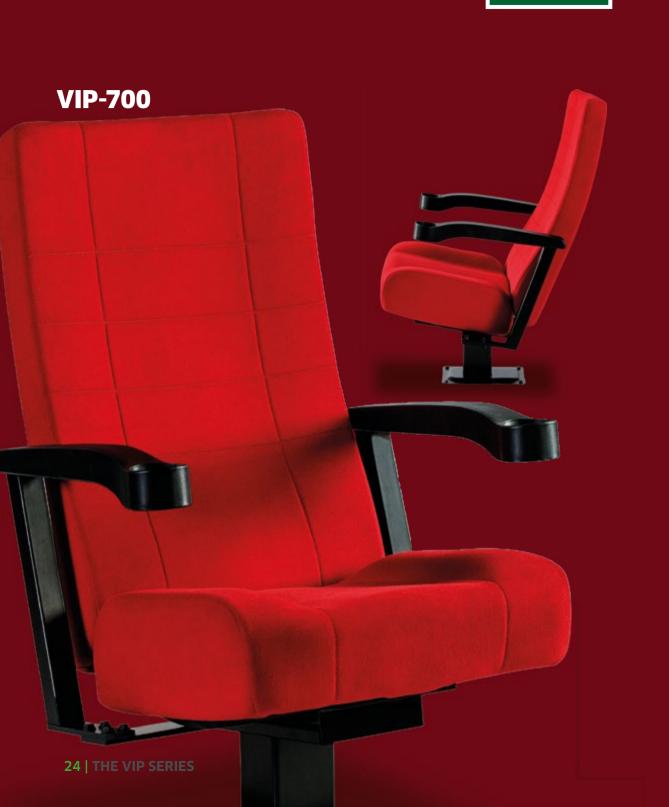

3574) < % 8 • Burning speed: MVSS 302 Density: 55 kg/m3 (+/- 5kg/m3) Note: In additional price BS7176 and Crib5 standards available for maximum anti flammability.





















|   | S     | L     | XL    |
|---|-------|-------|-------|
| А | 60-62 | 60-62 | 60-62 |
| В | 95±1  | 106±1 | 112±1 |
| С | 44± 1 | 44± 1 | 44± 1 |
| D | 50    | 50    | 50    |
| Е | 12    | 12    | 12    |
|   |       |       |       |







|   | S      | L      | XL     |
|---|--------|--------|--------|
| Α | 58-60  | 58-60  | 58-60  |
| В | 95±1   | 106±1  | 112±1  |
| С | 44± 1  | 44± 1  | 44± 1  |
| D | 50     | 50     | 50     |
| Е | 10 - 8 | 10 - 8 | 10 - 8 |
|   |        |        |        |
|   |        |        |        |
|   |        |        |        |



#### THE VIP SERIES THE VIP SERIES















# **CINEMA SERIES**

# WELLCOME TO OUR CINEMA SERIES!

Cinema Salons nowadays are everywhere! and they are not anymore only in malls, we see now more and more projects of cinema salons in private villas and country clubs. Even schools and institutes started to create their own movie theater, from a public cinema salon to a private home cinema SeatUpUSA® has all what you need for any cinema project, with a wide range of cinema seats collection and with non stop developing of new models we sure together with you we can create a new perfect cinema salons that will bring joy & happiness to the crowd. Our models serving famous Cinema branches all around the world.



















|   | S      | L      | XL     |
|---|--------|--------|--------|
| А | 58-60  | 58-60  | 58-60  |