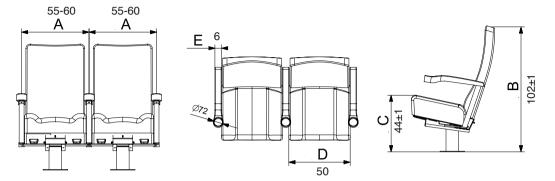

|   | S      | L      | XL     |
|---|--------|--------|--------|
| А | 58-60  | 58-60  | 58-60  |
| В | 95±1   | 106±1  | 112±1  |
| С | 44± 1  | 44± 1  | 44± 1  |
| D | 50     | 50     | 50     |
| Е | 10 - 8 | 10 - 8 | 10 - 8 |