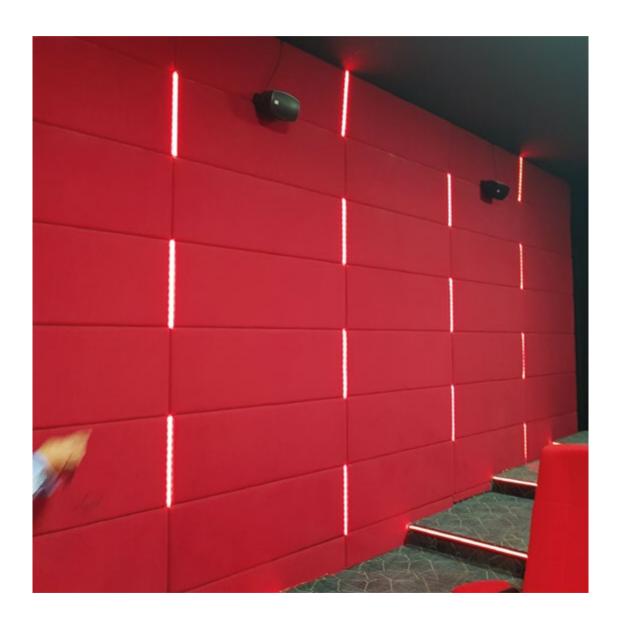

#### **LED DESIGN**

The combination of led lighting in the wall in different shapes, diagonals or straight lines is a good way to add modern design to the hall and also help in situations where the hall has been darkened but it is necessary to enter a guest or announce something without turning on the lights and interfiring the experience of the audiance.

Therefore we are here for you, in many of our projects besides our seats and Acoustic panels we also provide the design and the installtion of the led lighting for the stairs and for the wall.

Seatup USA | Manufacturing Seating Solutions Catalogue 2020 - 2021 www.seatupusa.com