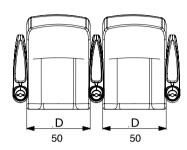

|   | S      | L      | XL     |
|---|--------|--------|--------|
| Α | 58-60  | 58-60  | 58-60  |
| В | 95±1   | 106±1  | 112±1  |
| С | 44± 1  | 44± 1  | 44± 1  |
| D | 50     | 50     | 50     |
| Е | 10 - 8 | 10 - 8 | 10 - 8 |
|   |        |        |        |
|   |        |        |        |
|   |        |        |        |

|   | S      | L      | XL     |
|---|--------|--------|--------|
| А | 58-60  | 58-60  | 58-60  |
| В | 95±1   | 106±1  | 112±1  |
| С | 44± 1  | 44± 1  | 44± 1  |
| D | 50     | 50     | 50     |
| Е | 10 - 8 | 10 - 8 | 10 - 8 |