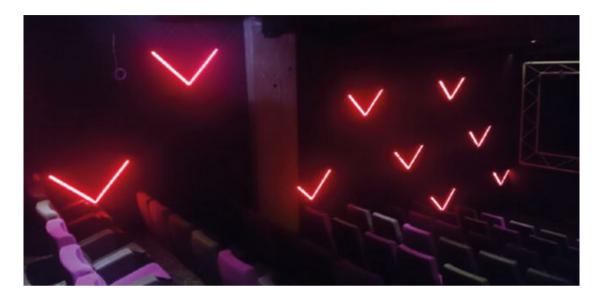

#### **LED DESIGN**

The combination of led lighting in the wall in different shapes, diagonals or straight lines is a good way to add modern design to the hall and also help in situations where the hall has been darkened but it is necessary to enter a guest or announce something without turning on the lights and interfiring the experience of the audiance.

Therefore we are here for you, in many of our projects besides our seats and Acoustic panels we also provide the design and the installtion of the led lighting for the stairs and for the wall.

Seatup USA | Manufacturing Seating Solutions Catalogue 2020 - 2021 www.seatupusa.com