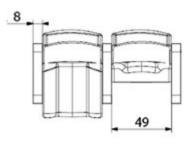

Pay attention that the seats on this series are suitable for cinema salons as well. SeatUp USA is waiting for you with the VIP series.

**VIP-100** 

|   | S     | L     | XL    |
|---|-------|-------|-------|
| А | 60-62 | 60-62 | 60-62 |
| В | 95±1  | 106±1 | 112±1 |
| С | 44± 1 | 44± 1 | 44± 1 |
| D | 49    | 49    | 49    |
| Е | 11    | 11    | 11    |

|   | S     | L     | XL    |
|---|-------|-------|-------|
| А | 60-62 | 60-62 | 60-62 |
| В | 95±1  | 106±1 | 112±1 |
| С | 44± 1 | 44± 1 | 44± 1 |
| D | 49    | 49    | 49    |
| Е | 8     | 8     | 8     |