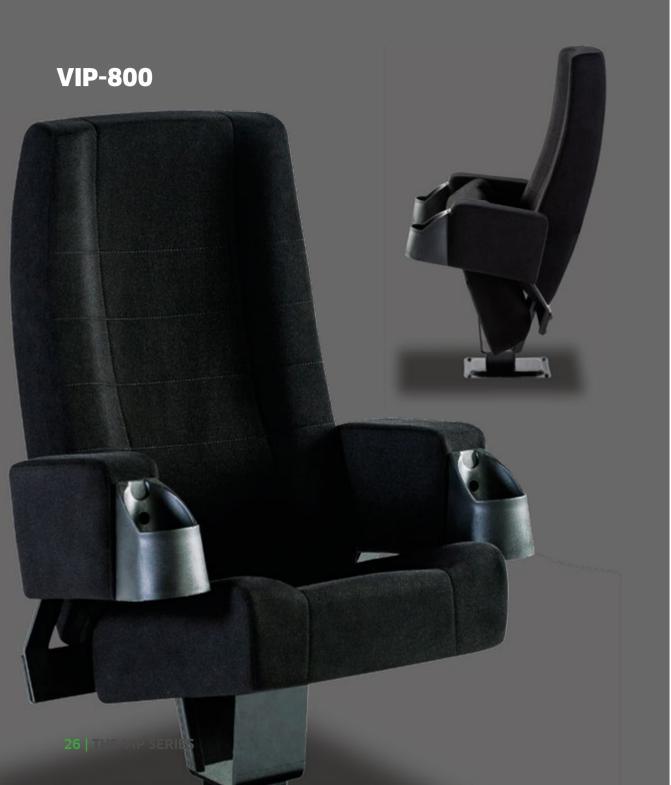

< % 8 • Burning speed: MVSS 302 Density: 55 kg/m3 (+/- 5kg/m3) Note: In additional price BS7176 and Crib5 standards available for maximum anti flammability.





















|   | S     | L     | XL    |
|---|-------|-------|-------|
| А | 60-62 | 60-62 | 60-62 |
| В | 95±1  | 106±1 | 112±1 |
| С | 44± 1 | 44± 1 | 44± 1 |
| D | 50    | 50    | 50    |
| Е | 12    | 12    | 12    |
|   |       |       |       |







|   | S      | L      | XL     |
|---|--------|--------|--------|
| Α | 58-60  | 58-60  | 58-60  |
| В | 95±1   | 106±1  | 112±1  |
| С | 44± 1  | 44± 1  | 44± 1  |
| D | 50     | 50     | 50     |
| Е | 10 - 8 | 10 - 8 | 10 - 8 |
|   |        |        |        |
|   |        |        |        |
|   |        |        |        |



#### THE VIP SERIES THE VIP SERIES















# **CINEMA SERIES**

# WELLCOME TO OUR CINEMA SERIES!

Cinema Salons nowadays are everywhere! and they are not anymore only in malls, we see now more and more projects of cinema salons in private villas and country clubs. Even schools and institutes started to create their own movie theater, from a public cinema salon to a private home cinema SeatUpUSA® has all what you need for any cinema project, with a wide range of cinema seats collection and with non stop developing of new models we sure together with you we can create a new perfect cinema salons that will bring joy & happiness to the crowd. Our models serving famous Cinema branches all around the world.



















|   | S      | L      | XL     |
|---|--------|--------|--------|
| А | 58-60  | 58-60  | 58-60  |
| В |