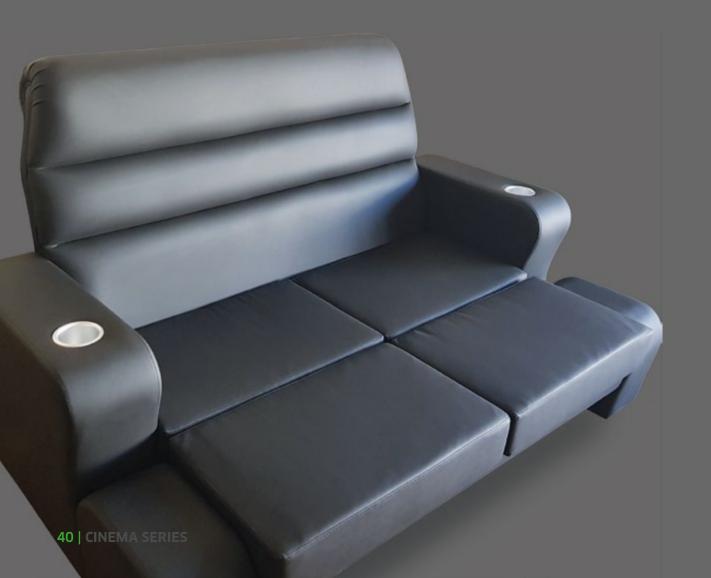

Luxury sofa for full reclining and with bag to put the shoes, in use in cinemas as VIP seats.

Bring the cinema to your home, or bring your home to the cinema.... with our recline seats you will always feel just like in home.

Our recline seats have automatic sensor so the cushion for the legs will close automatically when you get up from the seat.