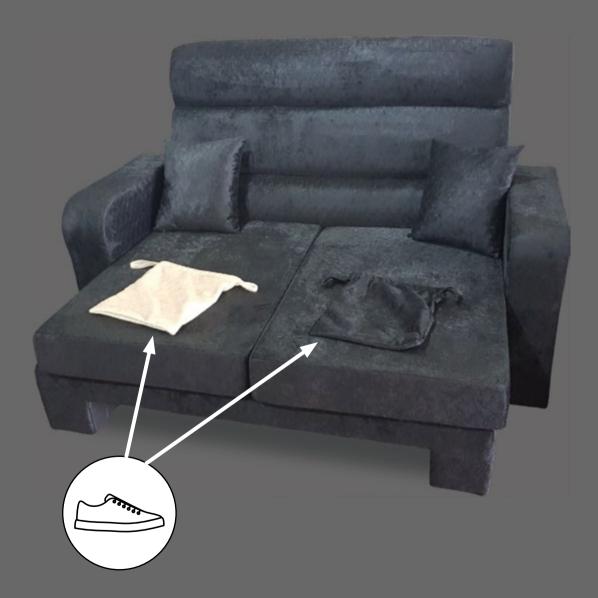

Luxury sofa for full reclining and with bag to put the shoes, in use in cinemas as VIP seats.

Bring the cinema to your home, or bring your home to the cinema.... with our recline seats you will always feel just like in home.