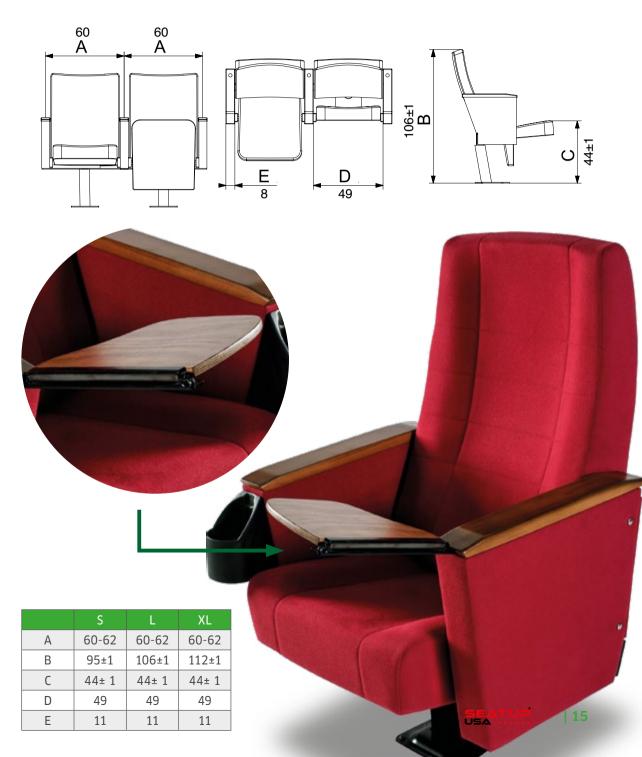

Pay attention that the seats on this series are suitable for cinema salons as well. SeatUp USA is waiting for you with the VIP series.

**VIP-100** 

|   | S     | L     | XL    |
|---|-------|-------|-------|
| А | 60-62 | 60-62 | 60-62 |
| В | 95±1  | 106±1 | 112±1 |
| С | 44± 1 | 44± 1 | 44± 1 |
| D | 49    | 49    | 49    |
| Е | 11    | 11    | 11    |

|   | S     | L     | XL    |
|---|-------|-------|-------|
| А | 60-62 | 60-62 | 60-62 |
| В | 95±1  | 106±1 | 112±1 |
| С | 44± 1 | 44± 1 | 44± 1 |
| D | 49    | 49    | 49    |
| Е | 8     | 8     | 8     |