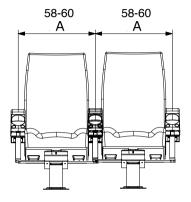

|   | S      | L      | XL     |
|---|--------|--------|--------|
| А | 58-60  | 58-60  | 58-60  |
| В | 95±1   | 106±1  | 112±1  |
| С | 44± 1  | 44± 1  | 44± 1  |
| D | 50     | 50     | 50     |
| Е | 10 - 8 | 10 - 8 | 10 - 8 |