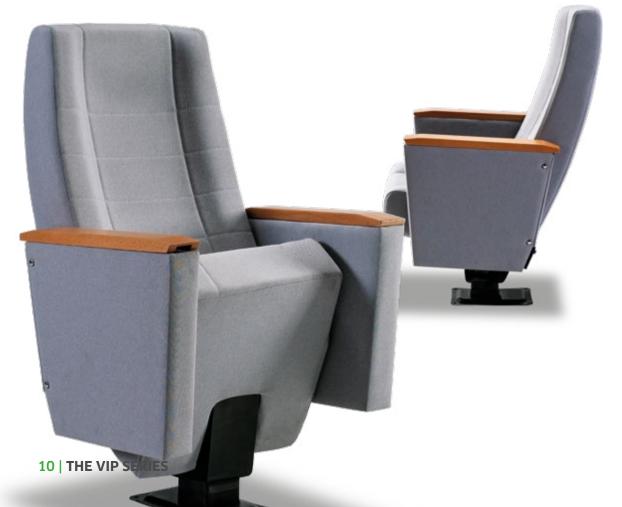

# **THE VIP SERIES**

# WELLCOME TO OUR THE VIP SERIES!

This series is the most common choice for governmental projects or convention centers projects. All the seats in this series have been built for important and highly respectable halls.

Pay attention that the seats on this series are suitable for cinema salons as well. SeatUp USA is waiting for you with the VIP series.

**VIP-100** 

|   | S     | L     | XL    |
|---|-------|-------|-------|
| А | 60-62 | 60-62 | 60-62 |
| В | 95±1  | 106±1 | 112±1 |
| С | 44± 1 | 44± 1 | 44± 1 |
| D | 49    | 49    | 49    |
| Е | 11    | 11    | 11    |