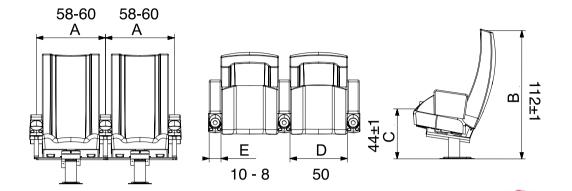

|   | S      | L      | XL     |
|---|--------|--------|--------|
| Α | 58-60  | 58-60  | 58-60  |
| В | 95±1   | 106±1  | 112±1  |
| С | 44± 1  | 44± 1  | 44± 1  |
| D | 50     | 50     | 50     |
| Е | 10 - 8 | 10 - 8 | 10 - 8 |
|   |        |        |        |
|   |        |        |        |
|   |        |        |        |