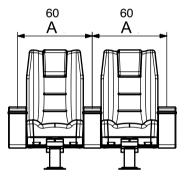

Pay attention that the seats on this series are suitable for cinema salons as well. SeatUp USA is waiting for you with the VIP series.

**VIP-100** 

|   | S     | L     | XL    |
|---|-------|-------|-------|
| А | 60-62 | 60-62 | 60-62 |
| В | 95±1  | 106±1 | 112±1 |
| С | 44± 1 | 44± 1 | 44± 1 |
| D | 49    | 49    | 49    |
| Е | 11    | 11    | 11    |