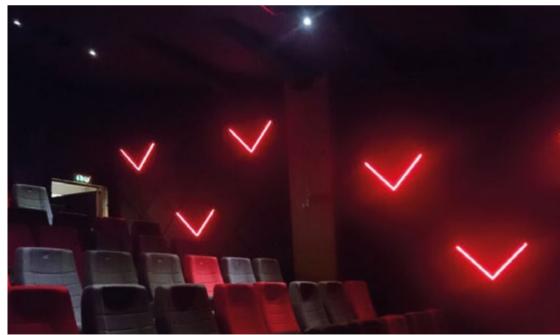

#### **LED DESIGN**

The combination of led lighting in the wall in different shapes, diagonals or straight lines is a good way to add modern design to the hall and also help in situations where the hall has been darkened but it is necessary to enter a guest or announce something without turning on the lights and interfiring the experience of the audiance.

Therefore we are here for you, in many of our projects besides our seats and Acoustic panels we also provide the design and the installtion of the led lighting for the stairs and for the wall.

Seatup USA | Manufacturing Seating Solutions Catalogue 2020 - 2021 www.seatupusa.com