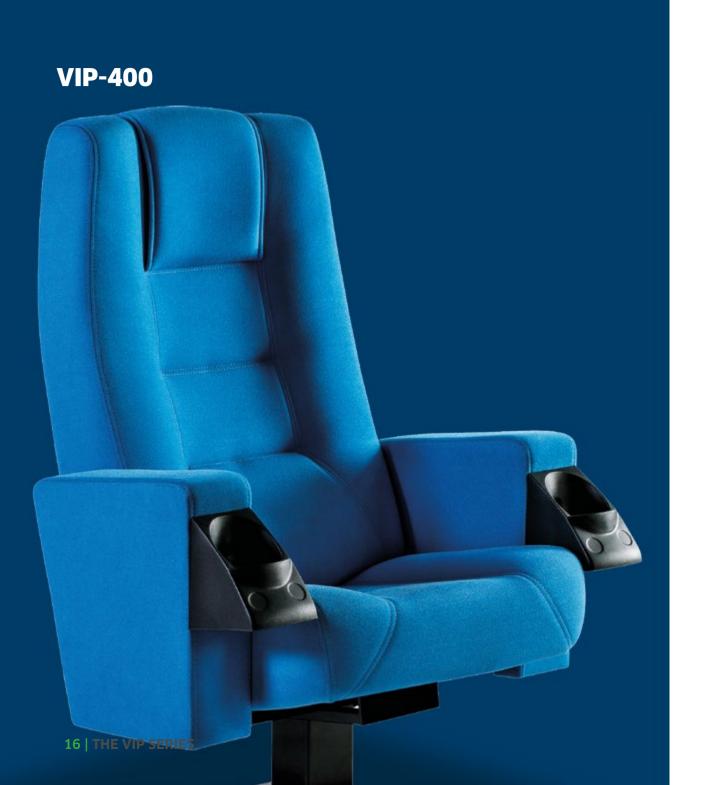

|   | S     | L     | XL    |
|---|-------|-------|-------|
| А | 60-62 | 60-62 | 60-62 |
| В | 95±1  | 106±1 | 112±1 |
| С | 44± 1 | 44± 1 | 44± 1 |
| D | 50    | 50    | 50    |
| Е | 12    | 12    | 12    |
|   |       |       |       |