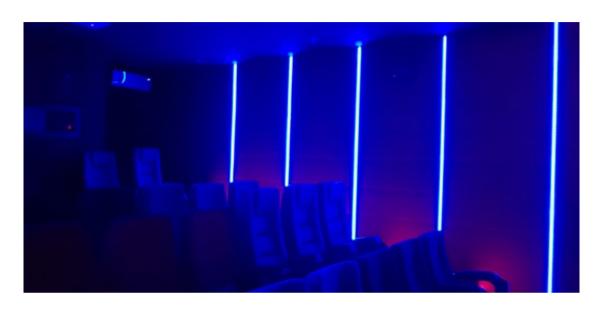

#### **LED DESIGN**

The combination of led lighting in the wall in different shapes, diagonals or straight lines is a good way to add modern design to the hall and also help in situations where the hall has been darkened but it is necessary to enter a guest or announce something without turning on the lights and interfiring the experience of the audiance.

Therefore we are here for you, in many of our projects besides our seats and Acoustic panels we also provide the design and the installtion of the led lighting for the stairs and for the wall.

Seatup USA | Manufacturing Seating Solutions Catalogue 2020 - 2021 www.seatupusa.com