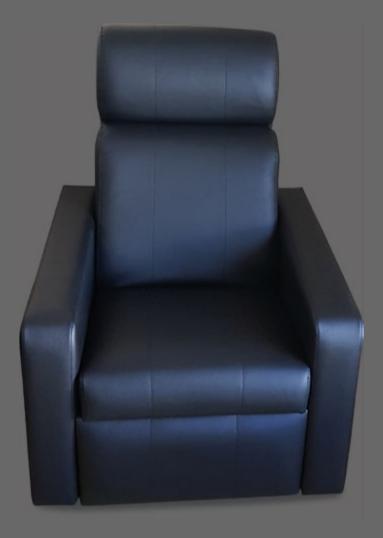

#### **CINEMA LUX - 4**

Home cinema seating with motor, With buttons on the sides of the seat, you can open a cushion for your legs and lean back till full reclining. Special sensor will allow the seat to be close automatically to normal position when you get up from the seat. Electric folding dining table, cup holder with system for heating or cooling drinks are available. Movable Desk