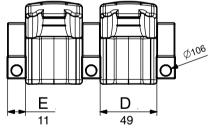

Pay attention that the seats on this series are suitable for cinema salons as well. SeatUp USA is waiting for you with the VIP series.

**VIP-100** 

|   | S     | L     | XL    |
|---|-------|-------|-------|
| А | 60-62 | 60-62 | 60-62 |
| В | 95±1  | 106±1 | 112±1 |
| С | 44± 1 | 44± 1 | 44± 1 |
| D | 49    | 49    | 49    |
| Е | 11    | 11    | 11    |