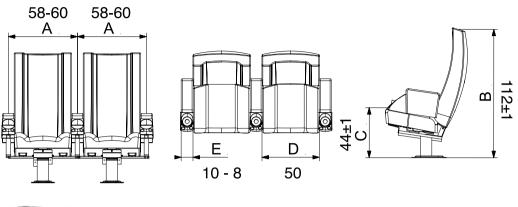

|   | S      | L      | XL     |
|---|--------|--------|--------|
| Α | 58-60  | 58-60  | 58-60  |
| В | 95±1   | 106±1  | 112±1  |
| С | 44± 1  | 44± 1  | 44± 1  |
| D | 50     | 50     | 50     |
| Е | 10 - 8 | 10 - 8 | 10 - 8 |
|   |        |        |        |
|   |        |        |        |
|   |        |        |        |

|   | S      | L      | XL     |
|---|--------|--------|--------|
| А | 58-60  | 58-60  | 58-60  |
| В | 95±1   | 106±1  | 112±1  |
| С | 44± 1  | 44± 1  | 44± 1  |
| D | 50     | 50     | 50     |
| Е | 10 - 8 | 10 - 8 | 10 - 8 |