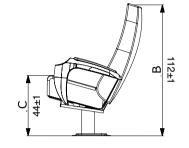

|   | S      | L      | XL     |
|---|--------|--------|--------|
| Α | 58-60  | 58-60  | 58-60  |
| В | 95±1   | 106±1  | 112±1  |
| С | 44± 1  | 44± 1  | 44± 1  |
| D | 50     | 50     | 50     |
| Е | 10 - 8 | 10 - 8 | 10 - 8 |
|   |        |        |        |
|   |        |        |        |
|   |        |        |        |

|   | S      | L      | XL     |
|---|--------|--------|--------|
| А | 58-60  | 58-60  | 58-60  |
| В | 95±1   | 106±1  | 112±1  |
| С | 44± 1  | 44± 1  | 44± 1  |
| D | 50     | 50     | 50     |
| Е | 10 - 8 | 10 - 8 | 10 - 8 |