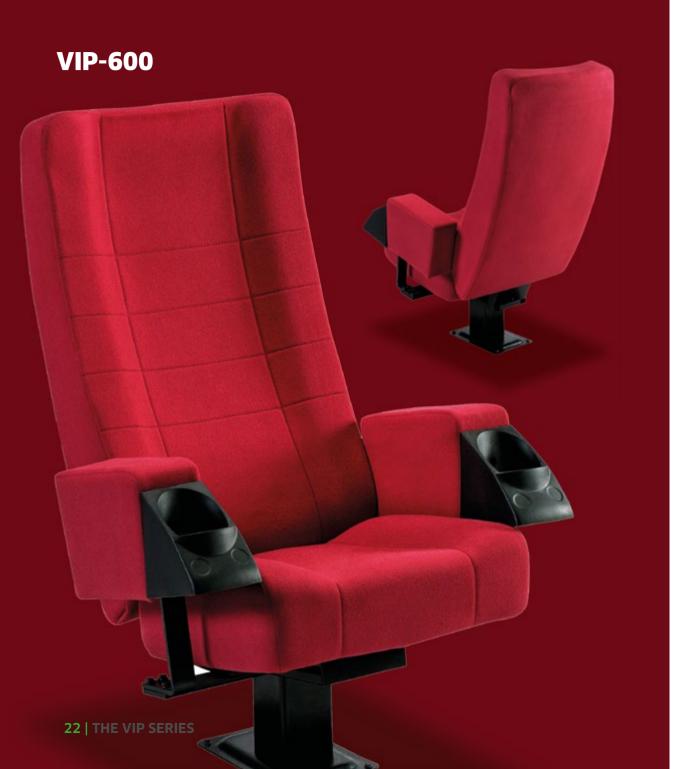

areas will be seamless and monolithic.
- Fabric / leather with minimum 5 mm anti flame lamination foam.



# **SEAT FOAM FEATURES** • The PU sponge (foam) used in the arm physical properties and breaking strength: (ISO 1798-76) 108 Kpa • Tearing strength: (ASTM-D3574) 1,47 N/cm • Hardness strength: ILD % 50 (ISO 2489 - 80) 20 kgf • Permanent deformation: % 50 (ASTM - D 3574) < % 8 • Burning speed: MVSS 302 Density: 55 kg/m3 (+/- 5kg/m3) Note: In additional price BS7176 and Crib5 standards available for maximum anti flammability.





















|   | S     | L     | XL    |
|---|-------|-------|-------|
| А | 60-62 | 60-62 | 60-62 |
| В | 95±1  | 106±1 | 112±1 |
| С | 44± 1 | 44± 1 | 44± 1 |
| D | 50    | 50    | 50    |
| Е | 12    | 12    | 12    |
|   |       |       |       |







|   | S      | L      | XL     |
|---|--------|--------|--------|
| Α | 58-60  | 58-60  | 58-60  |
| В | 95±1   | 106±1  | 112±1  |
| С | 44± 1  | 44± 1  | 44± 1  |
| D | 50     | 50     | 50     |
| Е | 10 - 8 | 10 - 8 | 10 - 8 |
|   |        |        |        |
|   |        |        |        |
|   |        |        |        |



#### THE VIP SERIES THE VIP SERIES















# **CINEMA SERIES**

# WELLCOME TO OUR CINEMA SERIES!

Cinema Salons nowadays are everywhere! and they are not anymore only in malls, we see now more and more projects of cinema salons in private villas and country clubs. Even schools and institutes started to create their own movie theater, from a public cinema salon to a private home cinema SeatUpUSA® has all what you need for any cinema project, with a wide