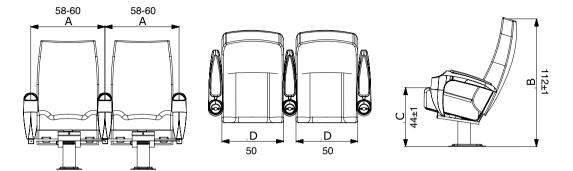

|   | S     | L     | XL    |
|---|-------|-------|-------|
| А | 60-62 | 60-62 | 60-62 |
| В | 95±1  | 106±1 | 112±1 |
| С | 44± 1 | 44± 1 | 44± 1 |
| D | 50    | 50    | 50    |
| Е | 12    | 12    | 12    |
|   |       |       |       |

|   | S      | L      | XL     |
|---|--------|--------|--------|
| Α | 58-60  | 58-60  | 58-60  |
| В | 95±1   | 106±1  | 112±1  |
| С | 44± 1  | 44± 1  | 44± 1  |
| D | 50     | 50     | 50     |
| Е | 10 - 8 | 10 - 8 | 10 - 8 |
|   |        |        |        |
|   |        |        |        |
|   |        |        |        |

|   | S      | L      | XL     |
|---|--------|--------|--------|
| А | 58-60  | 58-60  | 58-60  |
| В | 95±1   | 106±1  | 112±1  |
| С | 44± 1  | 44± 1  | 44± 1  |
| D | 50     | 50     | 50     |
| Е | 10 - 8 | 10 - 8 | 10 - 8 |

|   | S     | L     | XL    |
|---|-------|-------|-------|
| А | 58-60 | 58-60 | 58-60 |
| В | 95±1  | 106±1 | 112±1 |
| С | 44± 1 | 44± 1 | 44± 1 |
| D | 50    | 50    | 50    |
| Е | 12    | 12    | 12    |