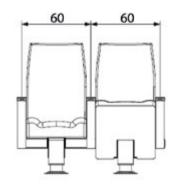

Pay attention that the seats on this series are suitable for cinema salons as well. SeatUp USA is waiting for you with the VIP series.

**VIP-100** 

|   | S     | L     | XL    |
|---|-------|-------|-------|
| А | 60-62 | 60-62 | 60-62 |
| В | 95±1  | 106±1 | 112±1 |
| С | 44± 1 | 44± 1 | 44± 1 |
| D | 49    | 49    | 49    |
| Е | 11    | 11    | 11    |

|   | S     | L     | XL    |
|---|-------|-------|-------|
| А | 60-62 | 60-62 | 60-62 |
| В | 95±1  | 106±1 | 112±1 |
| С | 44± 1 | 44± 1 | 44± 1 |
| D | 49    | 49    | 49    |
| Е | 8     | 8     | 8     |