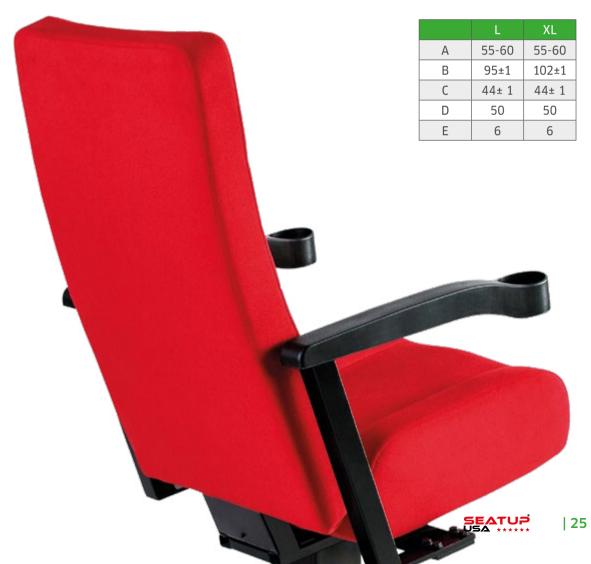

Pay attention that the seats on this series are suitable for cinema salons as well. SeatUp USA is waiting for you with the VIP series.

**VIP-100** 

|   | S     | L     | XL    |
|---|-------|-------|-------|
| А | 60-62 | 60-62 | 60-62 |
| В | 95±1  | 106±1 | 112±1 |
| С | 44± 1 | 44± 1 | 44± 1 |
| D | 49    | 49    | 49    |
| Е | 11    | 11    | 11    |