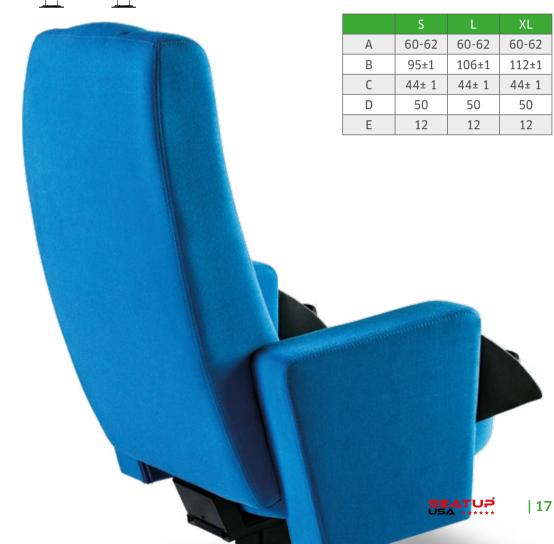

d on the the headrest of the back of the seat according the project details.
- The upholstered parts of the seats will fit the dimensions and details specified in the enclosed project. The seat and backrest and the flooring materials used in the seating areas will be seamless and monolithic.
- Fabric / leather with minimum 5 mm anti flame lamination foam.



# **SEAT FOAM FEATURES** • The PU sponge (foam) used in the arm physical properties and breaking strength: (ISO 1798-76) 108 Kpa • Tearing strength: (ASTM-D3574) 1,47 N/cm • Hardness strength: ILD % 50 (ISO 2489 - 80) 20 kgf • Permanent deformation: % 50 (ASTM - D 3574) < % 8 • Burning speed: MVSS 302 Density: 55 kg/m3 (+/- 5kg/m3) Note: In additional price BS7176 and Crib5 standards available for maximum anti flammability.





















|   | S     | L     | XL    |
|---|-------|-------|-------|
| А | 60-62 | 60-62 | 60-62 |
| В | 95±1  | 106±1 | 112±1 |
| С | 44± 1 | 44± 1 | 44± 1 |
| D | 50    | 50    | 50    |
| Е | 12    | 12    | 12    |
|   |       |       |       |







|   | S      | L      | XL     |
|---|--------|--------|--------|
| Α | 58-60  | 58-60  | 58-60  |
| В | 95±1   | 106±1  | 112±1  |
| С | 44± 1  | 44± 1  | 44± 1  |
| D | 50     | 50     | 50     |
| Е | 10 - 8 | 10 - 8 | 10 - 8 |
|   |        |        |        |
|   |        |        |        |
|   |        |        |        |



#### THE VIP SERIES THE VIP SERIES















# **CINEMA SERIES**

# WELLCOME TO OUR CINEMA SERIES!

Cinema Salons nowadays are everywhere! and they are not anymore only in malls, we see now more and more p