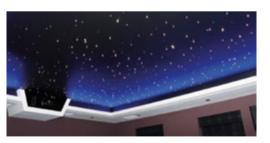

#### **STRETCH LED CEILING**

Stretched ceilings are the last word in modern design and they are the best way to create an atmosphere and any fantasy which you wish to have for the space which you design. Espacily in cinemas the guests which are arriving to the hall are waiting to see something special before the movie start, that is your time to blow up their mind with a special stretched ceiling and to give them an unforgettable experience Which will attract them to come again and invite their friends. It can be a ceiling which look like a sky at night with stars and moon, or it can be a ceiling that make the space to be look like a jungle full of trees, you decide how to make the "wow" effect on your audience so they will want to come back again and call their friends to see your cinema hall or any other public building that you may design. It is also important to add that beyond the design experience of the stretched ceilings they are also improve the acoustics in the space and also help to create the illusion of a larger space or a smaller space according to your needs and according to the effect you seek to create in the space you are designing.