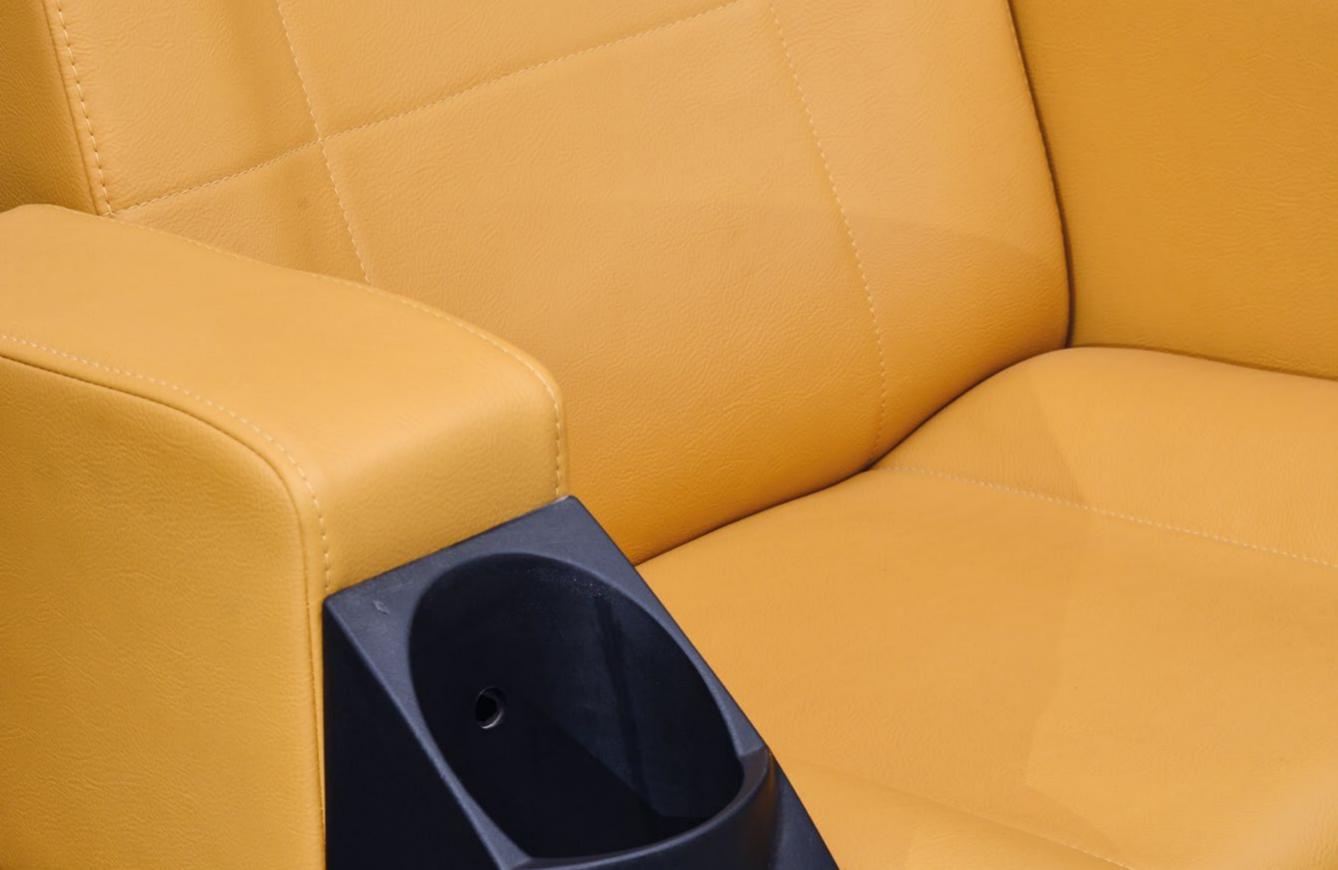

mon arm) manufactured in accordance with required number of seats which fit in hall. Seat arms are wooden and a single plastic cup holder can be added as additional.

- Seats will be connecting each other byminimum 6mm unseen metal joint. 4 bolt connections between armrest will provide rigidity.
- Inner skeleton of the armrest is minimum6 mm metal part.
- Chair seat can be provided as fixed or folding by gravity or folding by spring system. The back rest can be provided as fixed or as swing back ability.
- There will be no slippage or transport at the junctions of the metal parts. Sources continue along all surfaces and there will be no pores.
- Metal parts will be well welded, the burrs of the cuts will be cleaned and the outer surface parts will be no sharp parts.
- $\bullet$  There will be no skewness, or similar imperfections in the metal parts. Carrier of feet made 100 x100 x 2.5mm metal profile.

#### **FABRIC/LEATHER SPECIFICATION**

- Fabric / leather Without fading in color without error in the finish and without change in form and in full accordance with the requirements of the project.
- Logo or numbers will be printed on the the headrest of the back of the seat according the project details.
- The upholstered parts of the seats will fit the dimensions and details specified in the enclosed project. The seat and backrest and the flooring materials used in the seating areas will be seamless and monolithic.
- Fabric / leather with minimum 5 mm anti flame lamination foam.