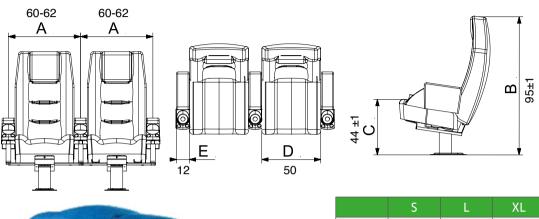

Pay attention that the seats on this series are suitable for cinema salons as well. SeatUp USA is waiting for you with the VIP series.

**VIP-100** 

|   | S     | L     | XL    |
|---|-------|-------|-------|
| А | 60-62 | 60-62 | 60-62 |
| В | 95±1  | 106±1 | 112±1 |
| С | 44± 1 | 44± 1 | 44± 1 |
| D | 49    | 49    | 49    |
| Е | 11    | 11    | 11    |