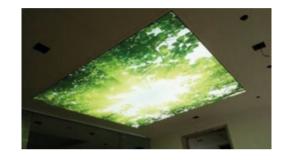

#### **STRETCH LED CEILING**

Stretched ceilings are the last word in modern design and they are the best way to create an atmosphere and any fantasy which you wish to have for the space which you design. Espacily in cinemas the guests which are arriving to the hall are waiting to see something special before the movie start, that is your time to blow up their mind with a special stretched ceiling and to give them an unforgettable experience Which will attract them to come again and invite their friends. It can be a ceiling which look like a sky at night with stars and moon, or it can be a ceiling that make the space to be look like a jungle full of trees, you decide how to make the "wow" effect on your audience so they will want to come back again and call their friends to see your cinema hall or any other public building that you may design. It is also important to add that beyond the design experience of the stretched ceilings they are also improve the acoustics in the space and also help to create the illusion of a larger space or a smaller space according to your needs and according to the effect you seek to create in the space you are designing.