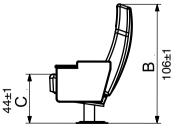

Pay attention that the seats on this series are suitable for cinema salons as well. SeatUp USA is waiting for you with the VIP series.

**VIP-100** 

|   | S     | L     | XL    |
|---|-------|-------|-------|
| А | 60-62 | 60-62 | 60-62 |
| В | 95±1  | 106±1 | 112±1 |
| С | 44± 1 | 44± 1 | 44± 1 |
| D | 49    | 49    | 49    |
| Е | 11    | 11    | 11    |