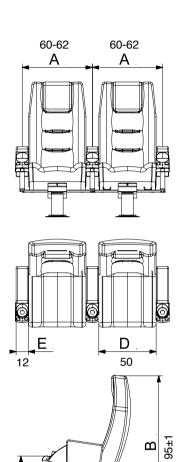

Pay attention that the seats on this series are suitable for cinema salons as well. SeatUp USA is waiting for you with the VIP series.

**VIP-100** 

|   | S     | L     | XL    |
|---|-------|-------|-------|
| А | 60-62 | 60-62 | 60-62 |
| В | 95±1  | 106±1 | 112±1 |
| С | 44± 1 | 44± 1 | 44± 1 |
| D | 49    | 49    | 49    |
| Е | 11    | 11    | 11    |

|   | S     | L     | XL    |
|---|-------|-------|-------|
| А | 60-62 | 60-62 | 60-62 |
| В | 95±1  | 106±1 | 112±1 |
| С | 44± 1 | 44± 1 | 44± 1 |
| D | 49    | 49    | 49    |
| Е | 8     | 8     | 8     |

|   | S     | L     | XL    |
|---|-------|-------|-------|
| А | 60-62 | 60-62 | 60-62 |
| В | 95±1  | 106±1 | 112±1 |
| С | 44± 1 | 44± 1 | 44± 1 |
| D | 50    | 50    | 50    |
| Е | 12    | 12    | 12    |
|   |       |       |       |

|   | S      | L      | XL     |
|---|--------|--------|--------|
| Α | 58-60  | 58-60  | 58-60  |
| В | 95±1   | 106±1  | 112±1  |
| С | 44± 1  | 44± 1  | 44± 1  |
| D | 50     | 50     | 50     |
| Е | 10 - 8 | 10 - 8 | 10 - 8 |
|   |        |        |        |
|   |        |        |        |
|   |        |        |        |

|   | S      | L      | XL     |
|---|--------|--------|--------|
| А | 58-60  | 58-60  | 58-60  |
| В | 95±1   | 106±1  | 112±1  |
| С | 44± 1  | 44± 1  | 44± 1  |
| D | 50     | 50     | 50     |
| Е | 10 - 8 | 10 - 8 | 10 - 8 |

|   | S     | L     | XL    |
|---|-------|-------|-------|
| А | 58-60 | 58-60 | 58-60 |
| В | 95±1  | 106±1 | 112±1 |
| С | 44± 1 | 44± 1 | 44± 1 |
| D | 50    | 50    | 50    |
| Е | 12    | 12    | 12    |