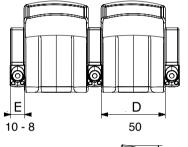

|   | S      | L      | XL     |
|---|--------|--------|--------|
| Α | 58-60  | 58-60  | 58-60  |
| В | 95±1   | 106±1  | 112±1  |
| С | 44± 1  | 44± 1  | 44± 1  |
| D | 50     | 50     | 50     |
| Е | 10 - 8 | 10 - 8 | 10 - 8 |
|   |        |        |        |
|   |        |        |        |
|   |        |        |        |