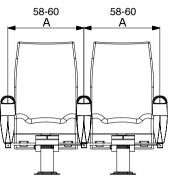

|   | S      | L      | XL     |
|---|--------|--------|--------|
| Α | 58-60  | 58-60  | 58-60  |
| В | 95±1   | 106±1  | 112±1  |
| С | 44± 1  | 44± 1  | 44± 1  |
| D | 50     | 50     | 50     |
| Е | 10 - 8 | 10 - 8 | 10 - 8 |
|   |        |        |        |
|   |        |        |        |
|   |        |        |        |

|   | S      | L      | XL     |
|---|--------|--------|--------|
| А | 58-60  | 58-60  | 58-60  |
| В | 95±1   | 106±1  | 112±1  |
| С | 44± 1  | 44± 1  | 44± 1  |
| D | 50     | 50     | 50     |
| Е | 10 - 8 | 10 - 8 | 10 - 8 |