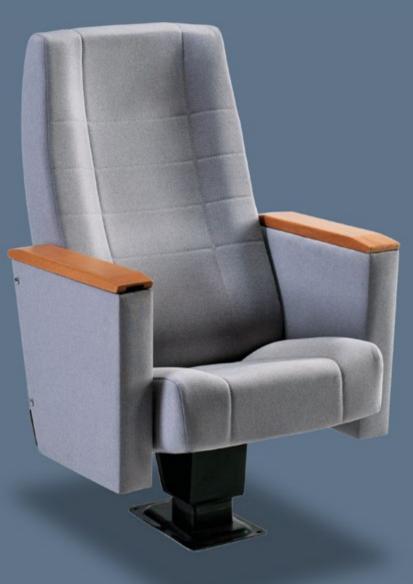

#### **CINEMA & MOVIE THEATER**





















# **THE VIP SERIES**

# WELLCOME TO OUR THE VIP SERIES!

This series is the most common choice for governmental projects or convention centers projects. All the seats in this series have been built for important and highly respectable halls.

Pay attention that the seats on this series are suitable for cinema salons as well. SeatUp USA is waiting for you with the VIP series.

**VIP-100** 







|   | S     | L     | XL    |
|---|-------|-------|-------|
| А | 60-62 | 60-62 | 60-62 |
| В | 95±1  | 106±1 | 112±1 |
| С | 44± 1 | 44± 1 | 44± 1 |
| D | 49    | 49    | 49    |
| Е | 11    | 11    | 11    |







#### **VIP-200**



#### **SPECIFICATION**

- Warranty 5 years. Producing according to ISO 9001:2008 certificate.
- The foam of seat and backrest are ergonomics and have density of 0 5 +/- 5 kg/m3. The skeleton of the backrest has metal pipe 21 x 1,5 mm, inside the seat foam solid surface of plastic injection can be found.
- Our foam of seat and backrest made of anti flame polyurethane injection . injected to aluminum pattern. Shape of the foam will be in accordance with the drawing and picture of the product model VIP 200.
- The foam of the seat and backrest must be covered with the fabric of the specified technical specifications.

mon arm) manufactured in accordance with required number of seats which fit in hall. Seat arms are wooden and a single plastic cup holder can be added as additional.

- Seats w