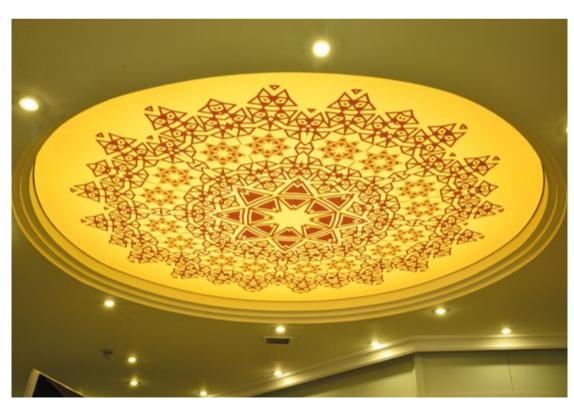

#### **STRETCH LED CEILING**

Stretched ceilings are the last word in modern design and they are the best way to create an atmosphere and any fantasy which you wish to have for the space which you design. Espacily in cinemas the guests which are arriving to the hall are waiting to see something special before the movie start, that is your time to blow up their mind with a special stretched ceiling and to give them an unforgettable experience Which will attract them to come again and invite their friends. It can be a ceiling which look like a sky at night with stars and moon, or it can be a ceiling that make the space to be look like a jungle full of trees, you decide how to make the "wow" effect on your audience so they will want to come back again and call their friends to see your cinema hall or any other public building that you may design. It is also important to add that beyond the design experience of the stretched ceilings they are also improve the acoustics in the space and also help to create the illusion of a larger space or a smaller space according to your needs and according to the effect you seek to create in the space you are designing.