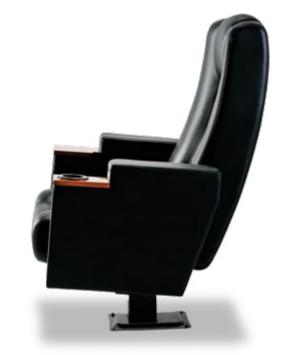

#### **CINEMA & MOVIE THEATER**





















# **THE VIP SERIES**

# WELLCOME TO OUR THE VIP SERIES!

This series is the most common choice for governmental projects or convention centers projects. All the seats in this series have been built for important and highly respectable halls.

Pay attention that the seats on this series are suitable for cinema salons as well. SeatUp USA is waiting for you with the VIP series.

**VIP-100** 







|   | S     | L     | XL    |
|---|-------|-------|-------|
| А | 60-62 | 60-62 | 60-62 |
| В | 95±1  | 106±1 | 112±1 |
| С | 44± 1 | 44± 1 | 44± 1 |
| D | 49    | 49    | 49    |
| Е | 11    | 11    | 11    |







#### **VIP-200**



#### **SPECIFICATION**

- Warranty 5 years. Producing according to ISO 9001:2008 certificate.
- The foam of seat and backrest are ergonomics and have density of 0 5 +/- 5 kg/m3. The skeleton of the backrest has metal pipe 21 x 1,5 mm, inside the seat foam solid surface of plastic injection can be found.
- Our foam of seat and backrest made of anti flame polyurethane injection . injected to aluminum pattern. Shape of the foam will be in accordance with the drawing and picture of the product model VIP 200.
- The foam of the seat and backrest must be cover