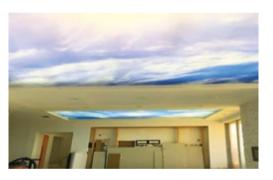

#### **STRETCH LED CEILING**

Stretched ceilings are the last word in modern design and they are the best way to create an atmosphere and any fantasy which you wish to have for the space which you design. Espacily in cinemas the guests which are arriving to the hall are waiting to see something special before the movie start, that is your time to blow up their mind with a special stretched ceiling and to give them an unforgettable experience Which will attract them to come again and invite their friends. It can be a ceiling which look like a sky at night with stars and moon, or it can be a ceiling that make the space to be look like a jungle full of trees, you decide how to make the "wow" effect on your audience so they will want to come back again and call their friends to see your cinema hall or any other public building that you may design. It is also important to add that beyond the design experience of the stretched ceilings they are also improve the acoustics in the space and also help to create the illusion of a larger space or a smaller space according to your needs and according to the effect you seek to create in the space you are designing.