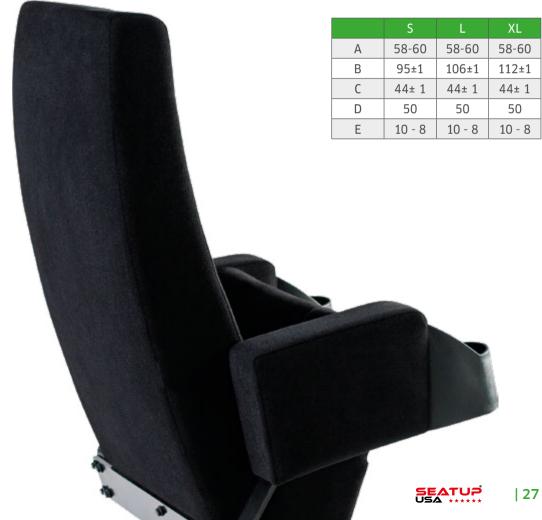

|   | S      | L      | XL     |
|---|--------|--------|--------|
| Α | 58-60  | 58-60  | 58-60  |
| В | 95±1   | 106±1  | 112±1  |
| С | 44± 1  | 44± 1  | 44± 1  |
| D | 50     | 50     | 50     |
| Е | 10 - 8 | 10 - 8 | 10 - 8 |
|   |        |        |        |
|   |        |        |        |
|   |        |        |        |

|   | S      | L      | XL     |
|---|--------|--------|--------|
| А | 58-60  | 58-60  | 58-60  |
| В | 95±1   | 106±1  | 112±1  |
| С | 44± 1  | 44± 1  | 44± 1  |
| D | 50     | 50     | 50     |
| Е | 10 - 8 | 10 - 8 | 10 - 8 |