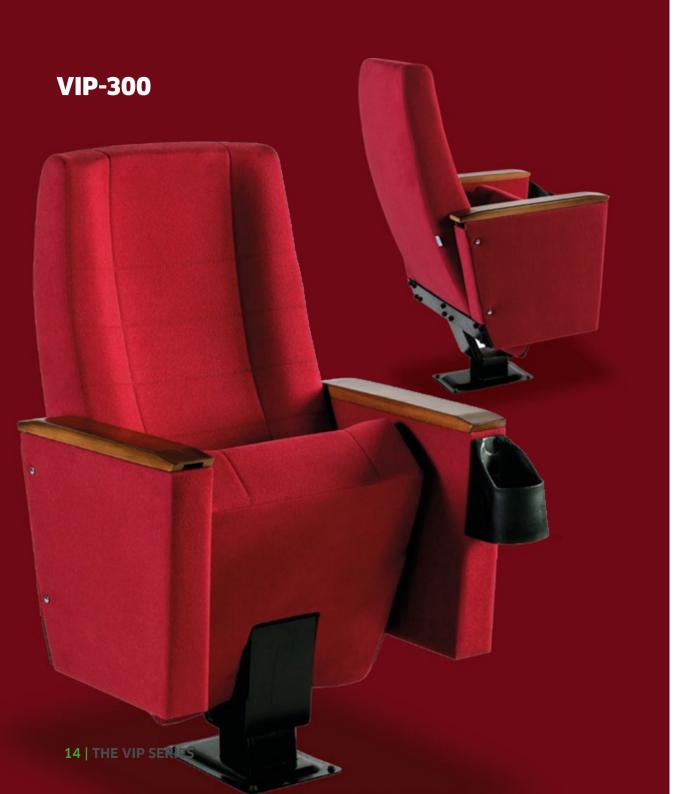

Pay attention that the seats on this series are suitable for cinema salons as well. SeatUp USA is waiting for you with the VIP series.

**VIP-100** 

|   | S     | L     | XL    |
|---|-------|-------|-------|
| А | 60-62 | 60-62 | 60-62 |
| В | 95±1  | 106±1 | 112±1 |
| С | 44± 1 | 44± 1 | 44± 1 |
| D | 49    | 49    | 49    |
| Е | 11    | 11    | 11    |