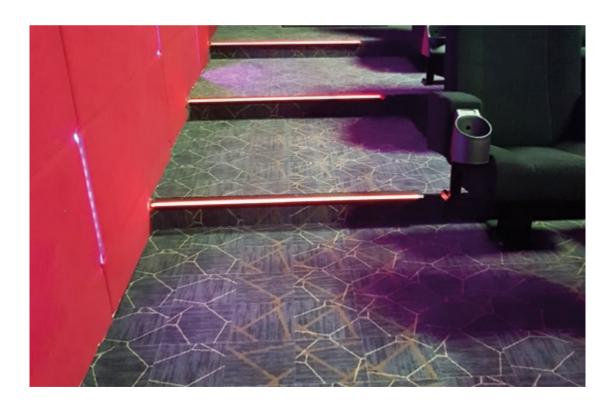

#### **LED DESIGN**

The combination of led lighting in the wall in different shapes, diagonals or straight lines is a good way to add modern design to the hall and also help in situations where the hall has been darkened but it is necessary to enter a guest or announce something without turning on the lights and interfiring the experience of the audiance.

Therefore we are here for you, in many of our projects besides our seats and Acoustic panels we also provide the design and the installtion of the led lighting for the stairs and for the wall.

Seatup USA | Manufacturing Seating Solutions Catalogue 2020 - 2021 www.seatupusa.com